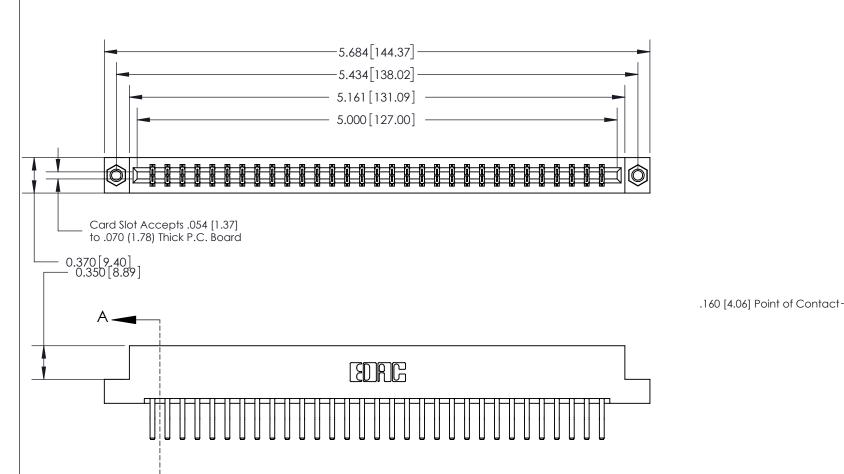

**Mounting Option** 

07-M3-0.5 Metric Threaded Inserts

**Contact Detail** 

560-Extender Board Bend (Code 523 Contacts)

.156 [3.96] Contact Spacing x .200 [5.08] Row Spacing

THIS IS A C.A.D. GENERATED DRAWING DO NOT MAKE MANUAL REVISIONS TO MASTER.

ISSUE NUMBER

ORIGINAL

833 Series High Temp Card Edge Connector Part Number: 833-062-560-207

**See Accompanying Page for: Bend Detail Mounting Options** 

YOUR CONNECTION TO QUALITY & SERVICE

**EDAC INC** TORONTO, ONTARIO CANADA

THESE DRAWINGS AND SPECIFICATIONS ARE THE PROPERTY OF EDAC INC.,AND SHALL NOT BE REPRODUCED, OR COPIED OR USED AS THE BASIS FOR THE MANUFACTURE OR SALE OF APPARATUS WITHOUT WRITTEN PERMISSION.

| ACAD REFERENCE NO. |         | 833 ENG MASTER   |       |  |
|--------------------|---------|------------------|-------|--|
| DRAWN: J.LEE       |         | DATE: OCT. 14/09 |       |  |
| CHECKED:           |         | DATE:            |       |  |
| SCALE: NTS         |         | SHEET            | OF 3  |  |
| DRAWING NUMBER     |         |                  | ISSUE |  |
| 833 As             | ssembly |                  | 1     |  |