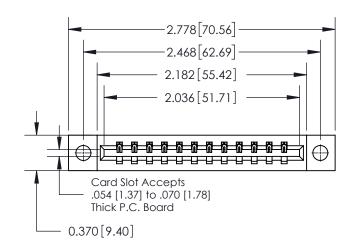

**Mounting Option** 

04-.156 (3.96) Dia. Mounting Holes

ISSUE NUMBER ORIGINAL

837/887 Series High Temp Card Edge Connector Part Number: 837-012-500-104

YOUR CONNECTION TO QUALITY & SERVICE

**EDAC INC** TORONTO, ONTARIO CANADA

THESE DRAWINGS AND SPECIFICATIONS ARE THE PROPERTY OF EDAC INC., AND SHALL NOT BE REPRODUCED, OR COPIED OR USED AS THE BASIS FOR THE MANUFACTURE OR SALE OF APPARATUS WITHOUT WRITTEN PERMISSION.