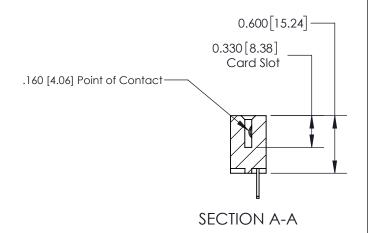

## **Contact Detail**

500-Wire Hole .050x.025(1.27x0.64) - Tail LG=.260(6.60) .156 [3.96] Contact Spacing x .200 [5.08] Row Spacing

THIS IS A C.A.D. GENERATED DRAWING DO NOT MAKE MANUAL REVISIONS TO MASTER.