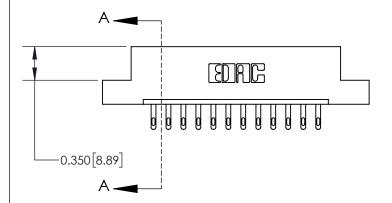

ISSUE NUMBER ORIGINAL

837/887 Series High Temp Card Edge Connector Part Number: 837-012-500-104

YOUR CONNECTION TO QUALITY & SERVICE

**EDAC INC** TORONTO, ONTARIO CANADA

THESE DRAWINGS AND SPECIFICATIONS ARE THE PROPERTY OF EDAC INC., AND SHALL NOT BE REPRODUCED, OR COPIED OR USED AS THE BASIS FOR THE MANUFACTURE OR SALE OF APPARATUS WITHOUT WRITTEN PERMISSION.