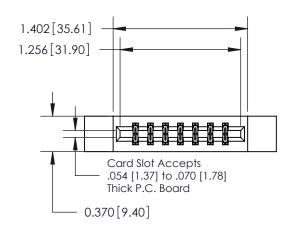

**Mounting Option** 

12-.128 (3.25) Dia. Side Mounting Holes

## **Contact Detail**

523-P.C. Tail .025 Sq.(0.64 Sq.) - Tail LG=.390(9.91) .156 [3.96] Contact Spacing x .200 [5.08] Row Spacing





**See Accompanying Page for:** 

**Contact Bend Details** 

THIS IS A C.A.D. GENERATED DRAWING DO NOT MAKE MANUAL REVISIONS TO MASTER.



ISSUE NUMBER ORIGINAL

1

|                              | 0.600[15.24]              |  |  |
|------------------------------|---------------------------|--|--|
|                              | 0.330 [8.38]<br>Card Slot |  |  |
| .160 [4.06] Point of Contact |                           |  |  |
|                              |                           |  |  |
| :                            | SECTION A-A               |  |  |

| 837/887 Series High Temp Card Edge Connector |
|----------------------------------------------|
| Part Number: 837-014-523-812                 |



**EDAC INC** TORONTO, ONTARIO CANADA

THESE DRAWINGS AND SPECIFICATIONS ARE THE