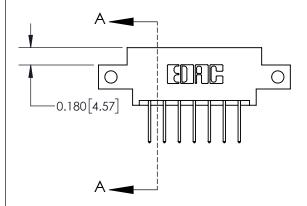

ISSUE NUMBER ORIGINAL

1

|                              | 0.600[15.24]              |  |  |
|------------------------------|---------------------------|--|--|
|                              | 0.330 [8.38]<br>Card Slot |  |  |
| .160 [4.06] Point of Contact |                           |  |  |
|                              |                           |  |  |
| :                            | SECTION A-A               |  |  |