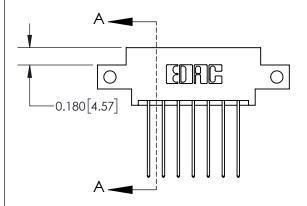

## **Mounting Option**

12-.128 (3.25) Dia. Side Mounting Holes

## **Contact Detail**

541-Wire Wrap .025 Sq.(0.64 Sq.) - Tail LG=.750(19.05) .156 [3.96] Contact Spacing x .200 [5.08] Row Spacing





**See Accompanying Page for:** 

**Contact Bend Details** 

THIS IS A C.A.D. GENERATED DRAWING DO NOT MAKE MANUAL REVISIONS TO MASTER.



ISSUE NUMBER ORIGINAL

|                              | 0.600[15.24]—— |
|------------------------------|----------------|
|                              | 0.330 [8.38]   |
| .160 [4.06] Point of Contact |                |
|                              |                |
|                              |                |
|                              |                |
|                              |                |
|                              |                |
| S                            | ECTION A-A     |

837/887 Series High Temp Card Edge Connector Part Number: 837-014-541-812



**EDAC INC** TORONTO, ONTARIO CANADA

THESE DRAWINGS AND SP