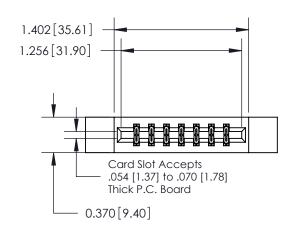

837/887 Series High Temp Card Edge Connector Part Number: 837-014-541-812

**EDAC INC** TORONTO, ONTARIO CANADA

THESE DRAWINGS AND SPECIFICATIONS ARE THE PROPERTY OF EDAC INC.,AND SHALL NOT BE REPRODUCED, OR COPIED OR USED AS THE BASIS FOR THE MANUFACTURE OR SALE OF APPARATUS WITHOUT WRITTEN PERMISSION.