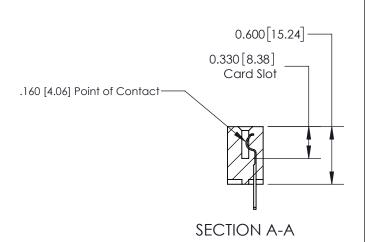

## **Contact Detail**

500-Wire Hole .050x.025(1.27x0.64) - Tail LG=.260(6.60)

.156 [3.96] Contact Spacing x .200 [5.08] Row Spacing

THIS IS A C.A.D. GENERATED DRAWING DO NOT MAKE MANUAL REVISIONS TO MASTER.

ISSUE NUMBER

ORIGINAL

1

| 837/887 Series High Temp Card Edge Connector<br>Contact Bend Detail |                                                                                                                                                              | ACAD REFERENCE NO. | 837 ENG MASTER   |               |
|---------------------------------------------------------------------|--------------------------------------------------------------------------------------------------------------------------------------------------------------|--------------------|------------------|---------------|
|                                                                     |                                                                                                                                                              | DRAWN: J.LEE       | DATE: OCT. 06/09 |               |
|                                                                     |                                                                                                                                                              | CHECKED:           | DATE:            |               |
| EDAC INC                                                            | TORONTO, ONTARIO CANADA  ARE THE PROPERTY OF EDAC INC., AND SHALL NOT BE REPRODUCED, OR COPIED OR USED AS THE BASIS FOR THE MANUFACTURE OR SALE OF APPARATUS | SCALE: NTS         | SHEET            | 2 <b>OF</b> 2 |
| TORONTO, ONTARIO CANADA                                             |                                                                                                                                                              | DRAWING NUMBER     | •                | ISSUE         |
|                                                                     |                                                                                                                                                              | 837 Assembly       |                  | 1             |