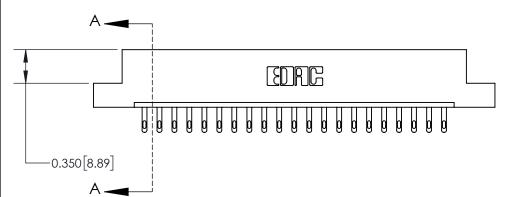

ISSUE NUMBER ORIGINAL

**See Accompanying Page for:** 

**Contact Bend Details** 

| 837/887 Series High Temp Card Edge Connector |
|----------------------------------------------|
| Part Number: 837-021-500-108                 |