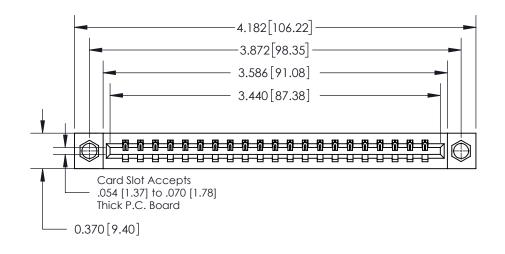

## **Contact Detail**

500-Wire Hole .050x.025(1.27x0.64) - Tail LG=.260(6.60)

.156 [3.96] Contact Spacing x .200 [5.08] Row Spacing

THIS IS A C.A.D. GENERATED DRAWING DO NOT MAKE MANUAL REVISIONS TO MASTER.

ISSUE NUMBER ORIGINAL

**See Accompanying Page for:** 

**Contact Bend Details** 

| 837/887 Series High Temp Card Edge Connector |
|----------------------------------------------|
| Part Number: 837-021-500-108                 |