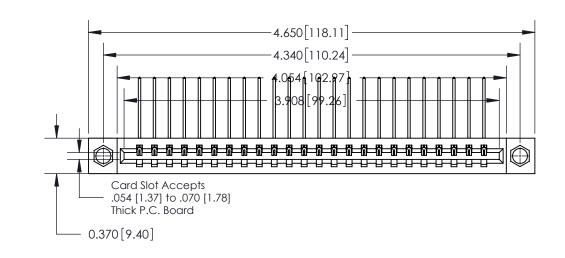

**Mounting Option** 

08-#4-40 Unified Threaded Inserts

## **Contact Detail**

559-90 Degree Bend (Code 541 Contacts)

.156 [3.96] Contact Spacing x .200 [5.08] Row Spacing

THIS IS A C.A.D. GENERATED DRAWING DO NOT MAKE MANUAL REVISIONS TO MASTER.

ISSUE NUMBER ORIGINAL

**See Accompanying Page for:** 

**Contact Bend Details** 

837/887 Series High Temp Card Edge Connector Part Number: 837-024-559-608

**EDAC INC** TORONTO, ONTARIO CANADA

THESE DRAWINGS AND SPECIFICATIONS ARE THE PROPERTY OF EDAC INC.,AND SHALL NOT BE REPRODUCED, OR COPIED OR USED AS THE BASIS FOR THE MANUFACTURE OR SALE OF APPARATUS WITHOUT WRITTEN PERMISSION.