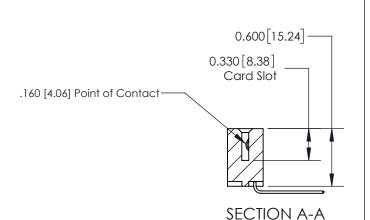

## **Contact Detail**

559-90 Degree Bend (Code 541 Contacts)

.156 [3.96] Contact Spacing x .200 [5.08] Row Spacing

THIS IS A C.A.D. GENERATED DRAWING DO NOT MAKE MANUAL REVISIONS TO MASTER.

ISSUE NUMBER ORIGINAL

**See Accompanying Page for:** 

**Contact Bend Details** 

837/887 Series High Temp Card Edge Connector Part Number: 837-024-559-608

**EDAC INC** TORONTO, ONTARIO CANADA

THESE DRAWINGS AND SPECIFICATIONS ARE THE PROPERTY OF EDAC INC.,AND SHALL NOT BE REPRODUCED, OR COPIED OR USED AS THE BASIS FOR THE MANUFACTURE OR SALE OF APPARATUS WITHOUT WRITTEN PERMISSION.

ISSUE NUMBER

ORIGINAL

1

| 837/887 Series High Temp Card Edge Connector<br>Contact Bend Detail |                                                                                                                                                                                                                                                                                                                                                                                                                                                                                                                                                                                                                                                                                                                                                                                                                                                                                                                                                                                                                                                                                                                                                                                                                                                                                                                                                                                                                                                                                                                                                                                                                                                                                                                                                                                                                                                                                                                                                                                                                                                                                                                                | ACAD REFERENCE NO. | 837 ENG MASTER   |       |
|---------------------------------------------------------------------|--------------------------------------------------------------------------------------------------------------------------------------------------------------------------------------------------------------------------------------------------------------------------------------------------------------------------------------------------------------------------------------------------------------------------------------------------------------------------------------------------------------------------------------------------------------------------------------------------------------------------------------------------------------------------------------------------------------------------------------------------------------------------------------------------------------------------------------------------------------------------------------------------------------------------------------------------------------------------------------------------------------------------------------------------------------------------------------------------------------------------------------------------------------------------------------------------------------------------------------------------------------------------------------------------------------------------------------------------------------------------------------------------------------------------------------------------------------------------------------------------------------------------------------------------------------------------------------------------------------------------------------------------------------------------------------------------------------------------------------------------------------------------------------------------------------------------------------------------------------------------------------------------------------------------------------------------------------------------------------------------------------------------------------------------------------------------------------------------------------------------------|--------------------|------------------|-------|
|                                                                     |                                                                                                                                                                                                                                                                                                                                                                                                                                                                                                                                                                                                                                                                                                                                                                                                                                                                                                                                                                                                                                                                                                                                                                                                                                                                                                                                                                                                                                                                                                                                                                                                                                                                                                                                                                                                                                                                                                                                                                                                                                                                                                                                | DRAWN: J.LEE       | DATE: OCT. 06/09 |       |
|                                                                     |                                                                                                                                                                                                                                                                                                                                                                                                                                                                                                                                                                                                                                                                                                                                                                                                                                                                                                                                                                                                                                                                                                                                                                                                                                                                                                                                                                                                                                                                                                                                                                                                                                                                                                                                                                                                                                                                                                                                                                                                                                                                                                                                | CHECKED:           | DATE:            |       |
| EDAC INC THESE DRAWINGS AND SPECIFICATIONS                          | SCALE: NTS                                                                                                                                                                                                                                                                                                                                                                                                                                                                                                                                                                                                                                                                                                                                                                                                                                                                                                                                                                                                                                                                                                                                                                                                                                                                                                                                                                                                                                                                                                                                                                                                                                                                                                                                                                                                                                                                                                                                                                                                                                                                                                                     | SHEET              | 2 <b>OF</b> 2    |       |
| TORONTO, ONTARIO                                                    | TORONTO, ONTARIO  CANADA  CANA | DRAWING NUMBER     | •                | ISSUE |
| YOUR CONNECTION TO QUALITY & SERVICE                                |                                                                                                                                                                                                                                                                                                                                                                                                                                                                                                                                                                                                                                                                                                                                                                                                                                                                                                                                                                                                                                                                                                                                                                                                                                                                                                                                                                                                                                                                                                                                                                                                                                                                                                                                                                                                                                                                                                                                                                                                                                                                                                                                | 837 Assembly       |                  | 1     |