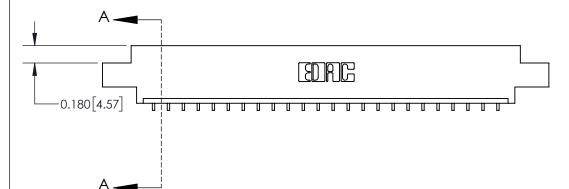

## **Contact Detail**

559-90 Degree Bend (Code 541 Contacts)

.156 [3.96] Contact Spacing x .200 [5.08] Row Spacing

THIS IS A C.A.D. GENERATED DRAWING DO NOT MAKE MANUAL REVISIONS TO MASTER.

ISSUE NUMBER ORIGINAL

**See Accompanying Page for:** 

**Contact Bend Details** 

837/887 Series High Temp Card Edge Connector Part Number: 837-024-559-608

**EDAC INC** TORONTO, ONTARIO CANADA

THESE DRAWINGS AND SPECIFICATIONS ARE THE PROPERTY OF EDAC INC.,AND SHALL NOT BE REPRODUCED, OR COPIED OR USED AS THE BASIS FOR THE MANUFACTURE OR SALE OF APPARATUS WITHOUT WRITTEN PERMISSION.

ISSUE NUMBER

ORIGINAL

1

| 837/887 Series High Temp Card Edge Connector<br>Contact Bend Detail |                                                                                                                                                                                                                                                                                                                                                                                                                                                                                                                                                                                                                                                                                                                                                                                                                                                                                                                                                                                                                                                                                                                                                                                                                                                                                                                                                                                                                                                                                                                                                                                                                                                                                                                                                                                                                                                                                                                                                                                                                                                                                                                                | ACAD REFERENCE NO. | 837 ENG MASTER   |       |
|---------------------------------------------------------------------|--------------------------------------------------------------------------------------------------------------------------------------------------------------------------------------------------------------------------------------------------------------------------------------------------------------------------------------------------------------------------------------------------------------------------------------------------------------------------------------------------------------------------------------------------------------------------------------------------------------------------------------------------------------------------------------------------------------------------------------------------------------------------------------------------------------------------------------------------------------------------------------------------------------------------------------------------------------------------------------------------------------------------------------------------------------------------------------------------------------------------------------------------------------------------------------------------------------------------------------------------------------------------------------------------------------------------------------------------------------------------------------------------------------------------------------------------------------------------------------------------------------------------------------------------------------------------------------------------------------------------------------------------------------------------------------------------------------------------------------------------------------------------------------------------------------------------------------------------------------------------------------------------------------------------------------------------------------------------------------------------------------------------------------------------------------------------------------------------------------------------------|--------------------|------------------|-------|
|                                                                     |                                                                                                                                                                                                                                                                                                                                                                                                                                                                                                                                                                                                                                                                                                                                                                                                                                                                                                                                                                                                                                                                                                                                                                                                                                                                                                                                                                                                                                                                                                                                                                                                                                                                                                                                                                                                                                                                                                                                                                                                                                                                                                                                | DRAWN: J.LEE       | DATE: OCT. 06/09 |       |
|                                                                     |                                                                                                                                                                                                                                                                                                                                                                                                                                                                                                                                                                                                                                                                                                                                                                                                                                                                                                                                                                                                                                                                                                                                                                                                                                                                                                                                                                                                                                                                                                                                                                                                                                                                                                                                                                                                                                                                                                                                                                                                                                                                                                                                | CHECKED:           | DATE:            |       |
| EDAC INC THESE DRAWINGS AND SPECIFICATIONS                          | SCALE: NTS                                                                                                                                                                                                                                                                                                                                                                                                                                                                                                                                                                                                                                                                                                                                                                                                                                                                                                                                                                                                                                                                                                                                                                                                                                                                                                                                                                                                                                                                                                                                                                                                                                                                                                                                                                                                                                                                                                                                                                                                                                                                                                                     | SHEET              | 2 <b>OF</b> 2    |       |
| TORONTO, ONTARIO                                                    | TORONTO, ONTARIO  CANADA  CANA | DRAWING NUMBER     | •                | ISSUE |
| YOUR CONNECTION TO QUALITY & SERVICE                                |                                                                                                                                                                                                                                                                                                                                                                                                                                                                                                                                                                                                                                                                                                                                                                                                                                                                                                                                                                                                                                                                                                                                                                                                                                                                                                                                                                                                                                                                                                                                                                                                                                                                                                                                                                                                                                                                                                                                                                                                                                                                                                                                | 837 Assembly       |                  | 1     |