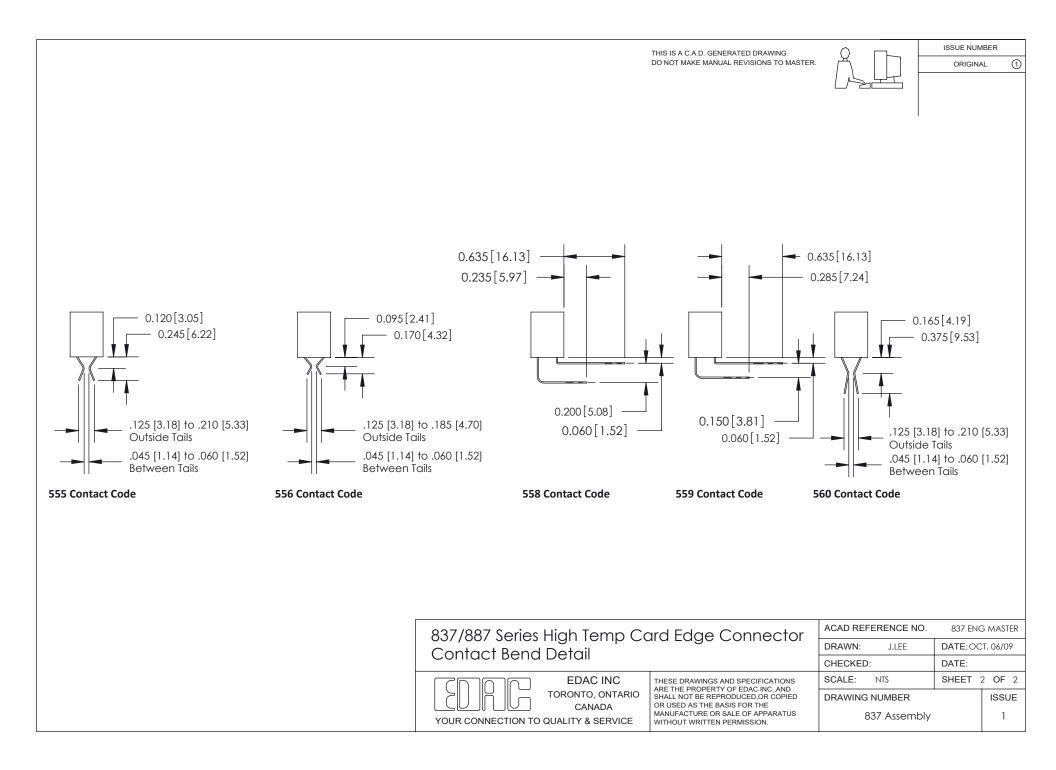

**Contact Bend Details** 

0.600[15.24]

0.330[8.38] Card Slot

SECTION A-A

837 ENG MASTER

OF 2

ISSUE

1

DATE: OCT. 06/09

DATE:

SHEET 1

ACAD REFERENCE NO.

NTS

DRAWING NUMBER

J.LEE

837 Assembly

DRAWN:

SCALE:

THESE DRAWINGS AND SPECIFICATIONS ARE THE PROPERTY OF EDAC INC.,AND

SHALL NOT BE REPRODUCED, OR COPIED

OR USED AS THE BASIS FOR THE MANUFACTURE OR SALE OF APPARATUS

WITHOUT WRITTEN PERMISSION.

CHECKED:

ISSUE NUMBER

ORIGINAL

(1)