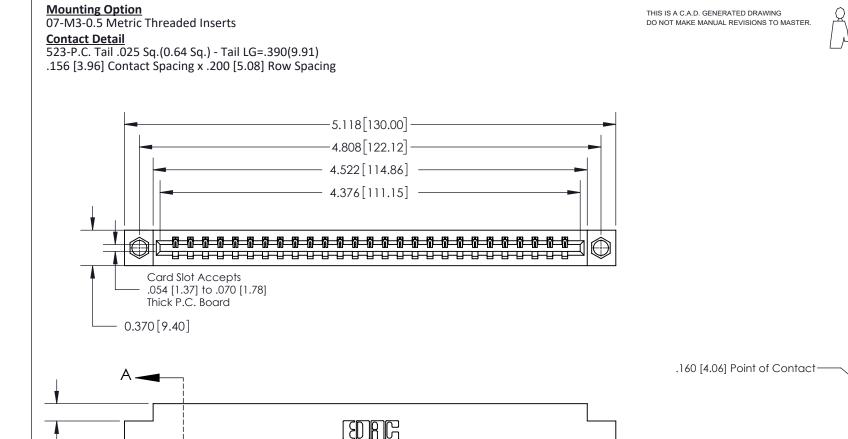

837/887 Series High Temp Card Edge Connector

EDAC INC

TORONTO, ONTARIO

CANADA

Part Number: 837-027-523-607

YOUR CONNECTION TO QUALITY & SERVICE

-0.180 4.57

See Accompanying Page for:

**Contact Bend Details** 

0.600[15.24]

0.330[8.38] Card Slot

SECTION A-A

837 ENG MASTER

OF 2

ISSUE

1

DATE: OCT. 06/09

DATE:

SHEET 1

ACAD REFERENCE NO.

NTS

DRAWING NUMBER

J.LEE

837 Assembly

DRAWN:

SCALE:

THESE DRAWINGS AND SPECIFICATIONS ARE THE PROPERTY OF EDAC INC.,AND

SHALL NOT BE REPRODUCED, OR COPIED

OR USED AS THE BASIS FOR THE MANUFACTURE OR SALE OF APPARATUS

WITHOUT WRITTEN PERMISSION.

CHECKED:

ISSUE NUMBER

ORIGINAL

(1)