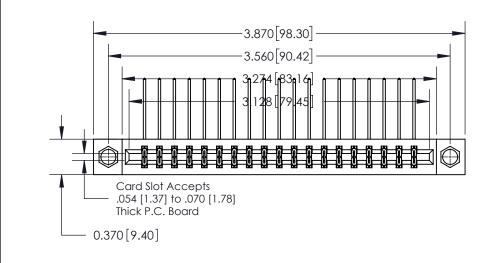

**Mounting Option** 

08-#4-40 Unified Threaded Inserts

## **Contact Detail**

559-90 Degree Bend (Code 541 Contacts)

.156 [3.96] Contact Spacing x .200 [5.08] Row Spacing

THIS IS A C.A.D. GENERATED DRAWING DO NOT MAKE MANUAL REVISIONS TO MASTER.

ISSUE NUMBER ORIGINAL

**See Accompanying Page for:** 

**Contact Bend Details** 

837/887 Series High Temp Card Edge Connector Part Number: 837-038-559-808

**EDAC INC** TORONTO, ONTARIO CANADA

THESE DRAWINGS AND SPECIFICATIONS ARE THE PROPERTY OF EDAC INC.,AND SHALL NOT BE REPRODUCED, OR COPIED OR USED AS THE BASIS FOR THE MANUFACTURE OR SALE OF APPARATUS WITHOUT WRITTEN PERMISSION.