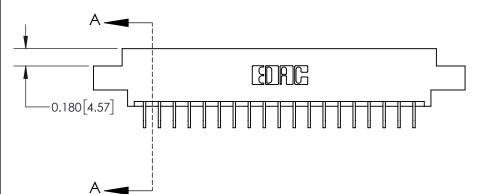

**See Accompanying Page for:** 

**Contact Bend Details** 

837/887 Series High Temp Card Edge Connector Part Number: 837-038-559-808

**EDAC INC** TORONTO, ONTARIO CANADA

THESE DRAWINGS AND SPECIFICATIONS ARE THE PROPERTY OF EDAC INC.,AND SHALL NOT BE REPRODUCED, OR COPIED OR USED AS THE BASIS FOR THE MANUFACTURE OR SALE OF APPARATUS WITHOUT WRITTEN PERMISSION.

| ACAD REFERENCE NO. 837 ENG MASTE |                  |  |  |
|----------------------------------|------------------|--|--|
| DRAWN: J.LEE                     | DATE: OCT. 06/09 |  |  |
| CHECKED:                         | DATE:            |  |  |
| SCALE: NTS                       | SHEET 1 OF 2     |  |  |
| DRAWING NUMBER                   | ISSUE            |  |  |
| 837 Assembly                     | 1                |  |  |