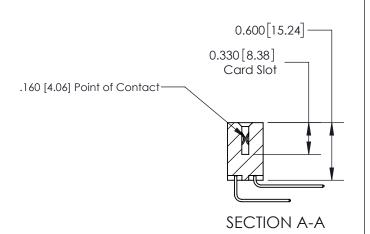

## **Contact Detail**

559-90 Degree Bend (Code 541 Contacts)

.156 [3.96] Contact Spacing x .200 [5.08] Row Spacing

THIS IS A C.A.D. GENERATED DRAWING DO NOT MAKE MANUAL REVISIONS TO MASTER.

ISSUE NUMBER ORIGINAL

ISSUE NUMBER

ORIGINAL

1

| 837/887 Series High Temp Card Edge Connector<br>Contact Bend Detail |                                                                                                                                     | ACAD REFERENCE NO. | 837 ENG MASTER   |               |
|---------------------------------------------------------------------|-------------------------------------------------------------------------------------------------------------------------------------|--------------------|------------------|---------------|
|                                                                     |                                                                                                                                     | DRAWN: J.LEE       | DATE: OCT. 06/09 |               |
|                                                                     |                                                                                                                                     | CHECKED:           | DATE:            |               |
| EDAC INC                                                            | THESE DRAWINGS AND SPECIFICATIONS ARE THE PROPERTY OF EDAC INC.,AND SHALL NOT BE REPRODUCED, OR COPIED OR USED AS THE BASIS FOR THE | SCALE: NTS         | SHEET            | 2 <b>OF</b> 2 |
| TORONTO, ONTARIO CANADA                                             |                                                                                                                                     | DRAWING NUMBER     | •                | ISSUE         |
| YOUR CONNECTION TO QUALITY & SERVICE                                | MANUFACTURE OR SALE OF APPARATUS WITHOUT WRITTEN PERMISSION.                                                                        | 837 Assembly       |                  | 1             |