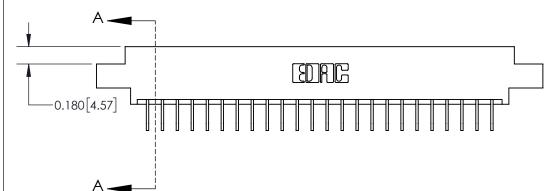

**See Accompanying Page for:** 

**Contact Bend Details** 

837/887 Series High Temp Card Edge Connector Part Number: 837-048-558-804

**EDAC INC** TORONTO, ONTARIO CANADA

THESE DRAWINGS AND SPECIFICATIONS ARE THE PROPERTY OF EDAC INC.,AND SHALL NOT BE REPRODUCED, OR COPIED OR USED AS THE BASIS FOR THE MANUFACTURE OR SALE OF APPARATUS WITHOUT WRITTEN PERMISSION.

ISSUE NUMBER

ORIGINAL

1

| 837/887 Series High Temp Card Edge Connector<br>Contact Bend Detail |                                                                                                                                     | ACAD REFERENCE NO. | 837 ENG MASTER   |               |
|---------------------------------------------------------------------|-------------------------------------------------------------------------------------------------------------------------------------|--------------------|------------------|---------------|
|                                                                     |                                                                                                                                     | DRAWN: J.LEE       | DATE: OCT. 06/09 |               |
|                                                                     |                                                                                                                                     | CHECKED:           | DATE:            |               |
| EDAC INC                                                            | THESE DRAWINGS AND SPECIFICATIONS ARE THE PROPERTY OF EDAC INC.,AND SHALL NOT BE REPRODUCED, OR COPIED OR USED AS THE BASIS FOR THE | SCALE: NTS         | SHEET            | 2 <b>OF</b> 2 |
| TORONTO, ONTARIO CANADA                                             |                                                                                                                                     | DRAWING NUMBER     | •                | ISSUE         |
| YOUR CONNECTION TO QUALITY & SERVICE                                | MANUFACTURE OR SALE OF APPARATUS WITHOUT WRITTEN PERMISSION.                                                                        | 837 Assembly       |                  | 1             |