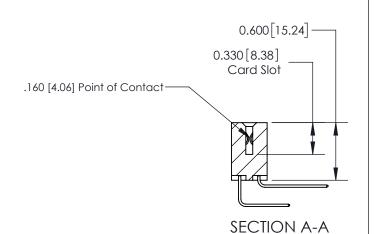

## **Contact Detail**

558-90 Degree Bend (Code 541 Contacts)

.156 [3.96] Contact Spacing x .200 [5.08] Row Spacing

THIS IS A C.A.D. GENERATED DRAWING DO NOT MAKE MANUAL REVISIONS TO MASTER.

ISSUE NUMBER

ORIGINAL

ISSUE NUMBER

ORIGINAL

1

| 837/887 Series High Temp Card Edge Connector<br>Contact Bend Detail |                                                                                                                                     | ACAD REFERENCE NO. | 837 ENG MASTER   |               |
|---------------------------------------------------------------------|-------------------------------------------------------------------------------------------------------------------------------------|--------------------|------------------|---------------|
|                                                                     |                                                                                                                                     | DRAWN: J.LEE       | DATE: OCT. 06/09 |               |
|                                                                     |                                                                                                                                     | CHECKED:           | DATE:            |               |
| EDAC INC                                                            | THESE DRAWINGS AND SPECIFICATIONS ARE THE PROPERTY OF EDAC INC.,AND SHALL NOT BE REPRODUCED, OR COPIED OR USED AS THE BASIS FOR THE | SCALE: NTS         | SHEET            | 2 <b>OF</b> 2 |
| TORONTO, ONTARIO CANADA                                             |                                                                                                                                     | DRAWING NUMBER     | •                | ISSUE         |
| YOUR CONNECTION TO QUALITY & SERVICE                                | MANUFACTURE OR SALE OF APPARATUS WITHOUT WRITTEN PERMISSION.                                                                        | 837 Assembly       |                  | 1             |