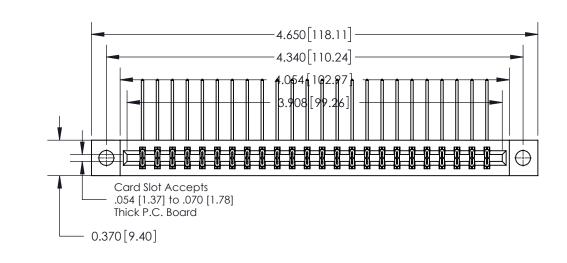

**Mounting Option** 

04-.156 (3.96) Dia. Mounting Holes

**See Accompanying Page for:** 

**Contact Bend Details** 

837/887 Series High Temp Card Edge Connector Part Number: 837-048-558-804

**EDAC INC** TORONTO, ONTARIO CANADA

THESE DRAWINGS AND SPECIFICATIONS ARE THE PROPERTY OF EDAC INC.,AND SHALL NOT BE REPRODUCED, OR COPIED OR USED AS THE BASIS FOR THE MANUFACTURE OR SALE OF APPARATUS WITHOUT WRITTEN PERMISSION.