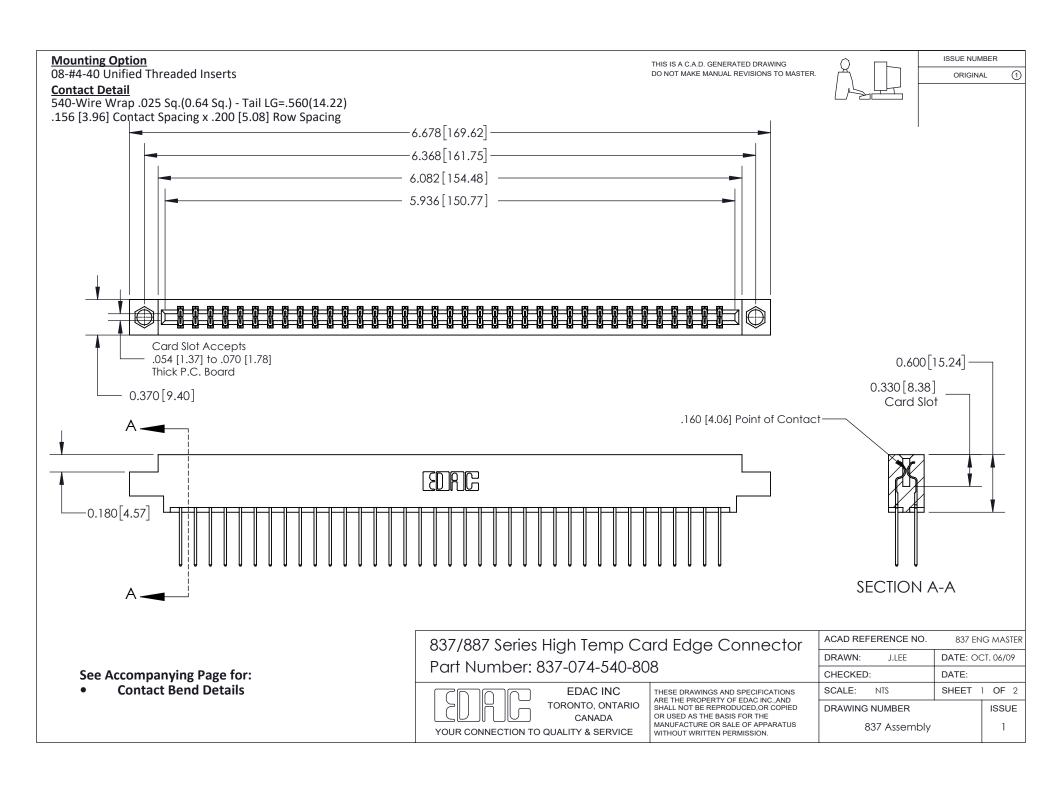

ISSUE NUMBER

ORIGINAL

1

| 837/887 Series High Temp Card Edge Connector<br>Contact Bend Detail |                                                                                                                                                                                                   | ACAD REFERENCE NO. 837 EN |                  | 3 MASTER      |
|---------------------------------------------------------------------|---------------------------------------------------------------------------------------------------------------------------------------------------------------------------------------------------|---------------------------|------------------|---------------|
|                                                                     |                                                                                                                                                                                                   | DRAWN: J.LEE              | DATE: OCT. 06/09 |               |
|                                                                     |                                                                                                                                                                                                   | CHECKED:                  | DATE:            |               |
| TORONTO, ONTARIO                                                    | THESE DRAWINGS AND SPECIFICATIONS ARE THE PROPERTY OF EDAC INC., AND SHALL NOT BE REPRODUCED, OR COPIED OR USED AS THE BASIS FOR THE MANUFACTURE OR SALE OF APPARATUS WITHOUT WRITTEN PERMISSION. | SCALE: NTS                | SHEET            | 2 <b>OF</b> 2 |
|                                                                     |                                                                                                                                                                                                   | DRAWING NUMBER            | •                | ISSUE         |
| YOUR CONNECTION TO QUALITY & SERVICE                                |                                                                                                                                                                                                   | 837 Assembly              |                  | 1             |