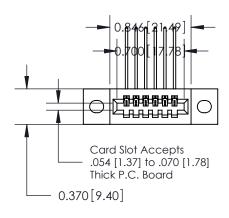

## **See Accompanying Pages for:**

- **Contact Bend Details**
- **Mounting Options**

.240 [6.10] Point of Contact-

SECTION A-A

842 ENG MASTER

842/892 Series High Temp Card Edge Connector Part Number: 842-006-559-102