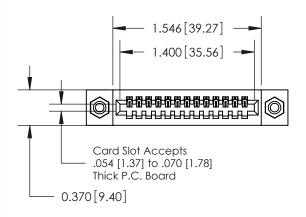

## **Mounting Option**

08-#4-40 Unified Threaded Inserts

## **Contact Detail**

523-P.C. Tail .025 Sq.(0.64 Sq.) - Tail LG=.400(10.16) .100 [2.54] Contact Spacing x .200 [5.08] Row Spacing

**See Accompanying Pages for:** 

- **Contact Bend Details**
- **Mounting Options**

.240 [6.10] Point of Contact-

842/892 Series High Temp Card Edge Connector Part Number: 842-013-523-108

YOUR CONNECTION TO QUALITY & SERVICE

842 ENG MASTER J.LEE DATE: OCT. 06/09 SHEET 1 OF 3

SECTION A-A

842 Assembly