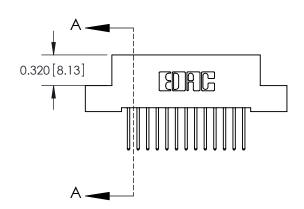

THIS IS A C.A.D. GENERATED DRAWING DO NOT MAKE MANUAL REVISIONS TO MASTER

ORIGINAL (1)

| 842/892 Series High Temp Card Edge Connector<br>Contact Bend Detail |                                                                                                 | ACAD REFERENCE NO. 842 ENG MASTER |             |                  |        |
|---------------------------------------------------------------------|-------------------------------------------------------------------------------------------------|-----------------------------------|-------------|------------------|--------|
|                                                                     |                                                                                                 | DRAWN:                            | J.LEE       | DATE: OCT. 06/09 |        |
|                                                                     |                                                                                                 | CHECKED:                          |             | DATE:            |        |
| EDAC INC                                                            | THESE DRAWINGS AND SPECIFICATIONS ARE THE PROPERTY OF EDAC INCAND                               | SCALE:                            | NTS         | SHEET :          | 2 OF 3 |
| TORONTO, ONTARIO                                                    | SHALL NOT BE REPRODUCED,OR COPIED OR USED AS THE BASIS FOR THE MANUFACTURE OR SALE OF APPARATUS | DRAWING                           | NUMBER      |                  | ISSUE  |
| YOUR CONNECTION TO QUALITY & SERVICE                                |                                                                                                 | 8                                 | 42 Assembly |                  | 1      |