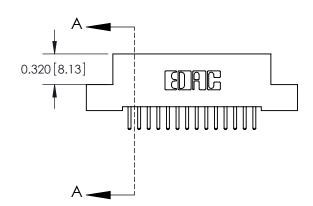

J.LEE DATE: OCT. 06/09 SHEET 1 OF 3 NTS 842 Assembly

842 ENG MASTER

SECTION A-A

THIS IS A C.A.D. GENERATED DRAWING DO NOT MAKE MANUAL REVISIONS TO MASTER

ORIGINAL (1)

| 842/892 Series High Temp Card Edge Connector<br>Contact Bend Detail |                                                                                                 | ACAD REFERENCE NO. 842 ENG MASTER |             |                  |        |
|---------------------------------------------------------------------|-------------------------------------------------------------------------------------------------|-----------------------------------|-------------|------------------|--------|
|                                                                     |                                                                                                 | DRAWN:                            | J.LEE       | DATE: OCT. 06/09 |        |
|                                                                     |                                                                                                 | CHECKED:                          |             | DATE:            |        |
| EDAC INC                                                            | THESE DRAWINGS AND SPECIFICATIONS ARE THE PROPERTY OF EDAC INCAND                               | SCALE:                            | NTS         | SHEET :          | 2 OF 3 |
| TORONTO, ONTARIO                                                    | SHALL NOT BE REPRODUCED,OR COPIED OR USED AS THE BASIS FOR THE MANUFACTURE OR SALE OF APPARATUS | DRAWING                           | NUMBER      |                  | ISSUE  |
| YOUR CONNECTION TO QUALITY & SERVICE                                |                                                                                                 | 8                                 | 42 Assembly |                  | 1      |