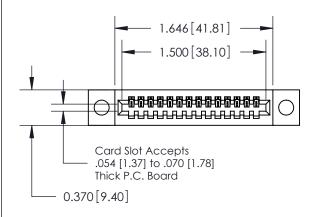

## **See Accompanying Pages for:**

- **Contact Bend Details**
- **Mounting Options**

.240 [6.10] Point of Contact-

842/892 Series High Temp Card Edge Connector Part Number: 842-014-520-104

YOUR CONNECTION TO QUALITY & SERVICE