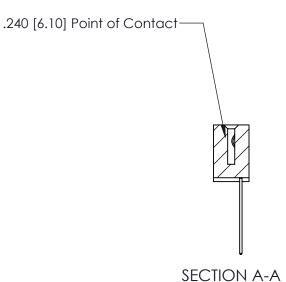

THIS IS A C.A.D. GENERATED DRAWING DO NOT MAKE MANUAL REVISIONS TO MASTER

ORIGINAL (1)

| 842/892 Series High Temp Card Edge Connector<br>Contact Bend Detail |                                                                                                 | ACAD REFERENCE NO. 842 ENG MASTER |              |                         |        |  |
|---------------------------------------------------------------------|-------------------------------------------------------------------------------------------------|-----------------------------------|--------------|-------------------------|--------|--|
|                                                                     |                                                                                                 | DRAWN:                            | J.LEE        | DATE: <b>OCT. 06/09</b> |        |  |
|                                                                     |                                                                                                 | CHECKED:                          |              | DATE:                   |        |  |
| EDAC INC                                                            | THESE DRAWINGS AND SPECIFICATIONS ARE THE PROPERTY OF EDAC INCAND                               | SCALE:                            | NTS          | SHEET :                 | 2 OF 3 |  |
|                                                                     | CANADA SHALL NOT BE REPRODUCED, OR COPIED OR USED AS THE BASIS FOR THE MANUFACTURE OF APPARATUS |                                   | NUMBER       |                         | ISSUE  |  |
|                                                                     |                                                                                                 |                                   | 842 Assembly |                         |        |  |