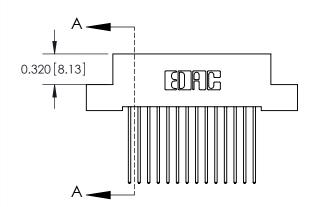

THIS IS A C.A.D. GENERATED DRAWING DO NOT MAKE MANUAL REVISIONS TO MASTER

ORIGINAL (1)

| 842/892 Series High Temp Card Edge Connector<br>Contact Bend Detail |                                                                                                 | ACAD REFERENCE NO. 842 ENG MASTER |              |                         |        |  |
|---------------------------------------------------------------------|-------------------------------------------------------------------------------------------------|-----------------------------------|--------------|-------------------------|--------|--|
|                                                                     |                                                                                                 | DRAWN:                            | J.LEE        | DATE: <b>OCT. 06/09</b> |        |  |
|                                                                     |                                                                                                 | CHECKED:                          |              | DATE:                   |        |  |
| EDAC INC                                                            | THESE DRAWINGS AND SPECIFICATIONS ARE THE PROPERTY OF EDAC INCAND                               | SCALE:                            | NTS          | SHEET :                 | 2 OF 3 |  |
|                                                                     | CANADA SHALL NOT BE REPRODUCED, OR COPIED OR USED AS THE BASIS FOR THE MANUFACTURE OF APPARATUS |                                   | NUMBER       |                         | ISSUE  |  |
|                                                                     |                                                                                                 |                                   | 842 Assembly |                         |        |  |