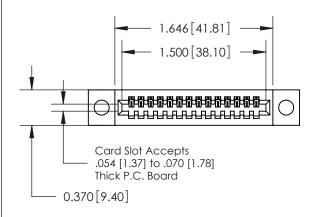

## **See Accompanying Pages for:**

- **Contact Bend Details**
- **Mounting Options**

| 842/892 Series High Temp Card Edge Connector |                                                                                                        |          | ACAD REFERENCE NO. 842 ENG MASTER |         |           |  |
|----------------------------------------------|--------------------------------------------------------------------------------------------------------|----------|-----------------------------------|---------|-----------|--|
| Part Number: 842-014-541-104                 |                                                                                                        | DRAWN:   | J.LEE                             | DATE: O | CT. 06/09 |  |
|                                              |                                                                                                        | CHECKED: |                                   | DATE:   |           |  |
|                                              | THESE DRAWINGS AND SPECIFICATIONS                                                                      | SCALE:   | NTS                               | SHEET   | 1 OF 3    |  |
| I                                            | ARE THE PROPERTY OF EDAC INC.,AND<br>SHALL NOT BE REPRODUCED,OR COPIED<br>OR USED AS THE BASIS FOR THE | DRAWING  | NUMBER                            |         | ISSUE     |  |
| YOUR CONNECTION TO QUALITY & SERVICE         | MANUFACTURE OR SALE OF APPARATUS WITHOUT WRITTEN PERMISSION.                                           | 8        | 42 Assembly                       |         | 1         |  |