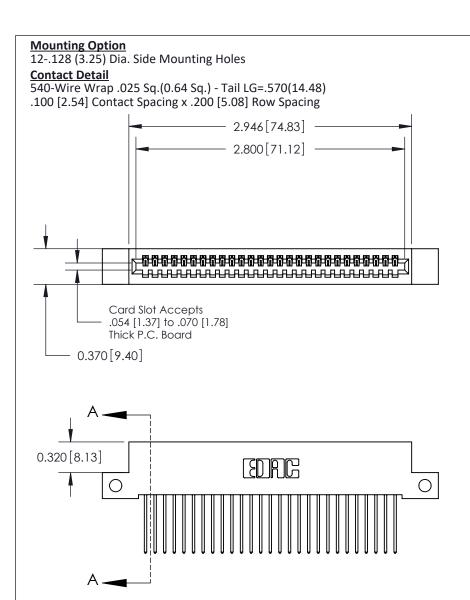

## **See Accompanying Pages for:**

- **Contact Bend Details**
- **Mounting Options**

THIS IS A C.A.D. GENERATED DRAWING DO NOT MAKE MANUAL REVISIONS TO MASTER

ORIGINAL (1)

| 842/892 Series High Temp Card Edge Connector<br>Contact Bend Detail |                                                                                                  | ACAD REFERENCE NO. 842 ENG MASTER |             |                  |        |
|---------------------------------------------------------------------|--------------------------------------------------------------------------------------------------|-----------------------------------|-------------|------------------|--------|
|                                                                     |                                                                                                  | DRAWN:                            | J.LEE       | DATE: OCT. 06/09 |        |
|                                                                     |                                                                                                  | CHECKED:                          |             | DATE:            |        |
| EDAC INC                                                            | THESE DRAWINGS AND SPECIFICATIONS ARE THE PROPERTY OF EDAC INCAND                                | SCALE:                            | NTS         | SHEET :          | 2 OF 3 |
| TORONTO, ONTARIO                                                    | SHALL NOT BE REPRODUCED, OR COPIED OR USED AS THE BASIS FOR THE MANUFACTURE OR SALE OF APPARATUS | DRAWING                           | NUMBER      |                  | ISSUE  |
| YOUR CONNECTION TO QUALITY & SERVICE                                |                                                                                                  | 8                                 | 42 Assembly |                  | 1      |

THIS IS A C.A.D. GENERATED DRAWING
DO NOT MAKE MANUAL REVISIONS TO MASTER

ISSUE NUMBER

ORIGINAL

1

| 842/892 Series High Temp Card Edge Con<br>Mounting Options   | nnector   ACAD REFERENCE NO. 842 ENG MASTE |
|--------------------------------------------------------------|--------------------------------------------|
| EDAC INC THESE DRAWINGS AND SPI                              |                                            |
|                                                              | uced,or copied drawing number issue        |
| YOUR CONNECTION TO QUALITY & SERVICE WITHOUT WRITTEN PERMISS |                                            |