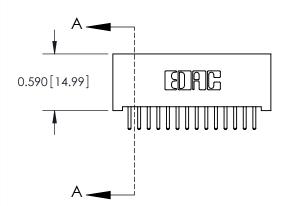

YOUR CONNECTION TO QUALITY & SERVICE

J.LEE DATE: OCT. 06/09 NTS SHEET 1 OF 3 842 Assembly

842 ENG MASTER

THIS IS A C.A.D. GENERATED DRAWING DO NOT MAKE MANUAL REVISIONS TO MASTER

ORIGINAL (1)

| 842/892 Series High Temp Card Edge Connector<br>Contact Bend Detail |                                                                   | ACAD REFERENCE NO. 842 ENG MASTER |             |                  |        |
|---------------------------------------------------------------------|-------------------------------------------------------------------|-----------------------------------|-------------|------------------|--------|
|                                                                     |                                                                   | DRAWN:                            | J.LEE       | DATE: OCT. 06/09 |        |
|                                                                     |                                                                   | CHECKE                            | ):          | DATE:            |        |
| EDAC INC                                                            | THESE DRAWINGS AND SPECIFICATIONS ARE THE PROPERTY OF EDAC INCAND | SCALE:                            | NTS         | SHEET :          | 2 OF 3 |
| TORONTO, ONTARIO                                                    | SHALL NOT BE REPRODUCED, OR COPIED OR USED AS THE BASIS FOR THE   | DRAWING                           | NUMBER      |                  | ISSUE  |
| YOUR CONNECTION TO QUALITY & SERVICE                                | MANUFACTURE OR SALE OF APPARATUS WITHOUT WRITTEN PERMISSION.      | 8                                 | 42 Assembly |                  | 1      |