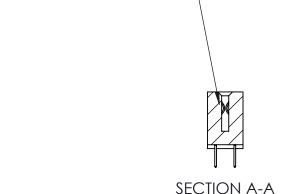

## **Contact Detail**

520-P.C. Tail .030x.018(0.76x0.46) - Tail LG=.185(4.70) .100 [2.54] Contact Spacing x .200 [5.08] Row Spacing

YOUR CONNECTION TO QUALITY & SERVICE

J.LEE DATE: OCT. 06/09 NTS SHEET 1 OF 3 842 Assembly

842 ENG MASTER

THIS IS A C.A.D. GENERATED DRAWING DO NOT MAKE MANUAL REVISIONS TO MASTER

ORIGINAL (1)

| 842/892 Series High Temp Card Edge Connector<br>Contact Bend Detail |                                                                   | ACAD REFERENCE NO. 842 ENG MASTER |             |                  |        |
|---------------------------------------------------------------------|-------------------------------------------------------------------|-----------------------------------|-------------|------------------|--------|
|                                                                     |                                                                   | DRAWN:                            | J.LEE       | DATE: OCT. 06/09 |        |
|                                                                     |                                                                   | CHECKE                            | ):          | DATE:            |        |
| EDAC INC                                                            | THESE DRAWINGS AND SPECIFICATIONS ARE THE PROPERTY OF EDAC INCAND | SCALE:                            | NTS         | SHEET :          | 2 OF 3 |
| TORONTO, ONTARIO                                                    | SHALL NOT BE REPRODUCED, OR COPIED OR USED AS THE BASIS FOR THE   | DRAWING                           | NUMBER      |                  | ISSUE  |
| YOUR CONNECTION TO QUALITY & SERVICE                                | MANUFACTURE OR SALE OF APPARATUS WITHOUT WRITTEN PERMISSION.      | 8                                 | 42 Assembly |                  | 1      |