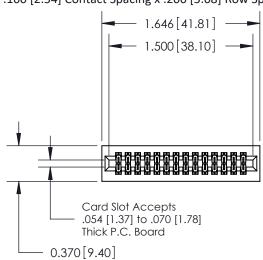

## **See Accompanying Pages for:**

- **Contact Bend Details**
- **Mounting Options**

.240 [6.10] Point of Contact-

| 842/892 Series High Temp Card Edge Connector |
|----------------------------------------------|
| Part Number: 842-028-520-201                 |