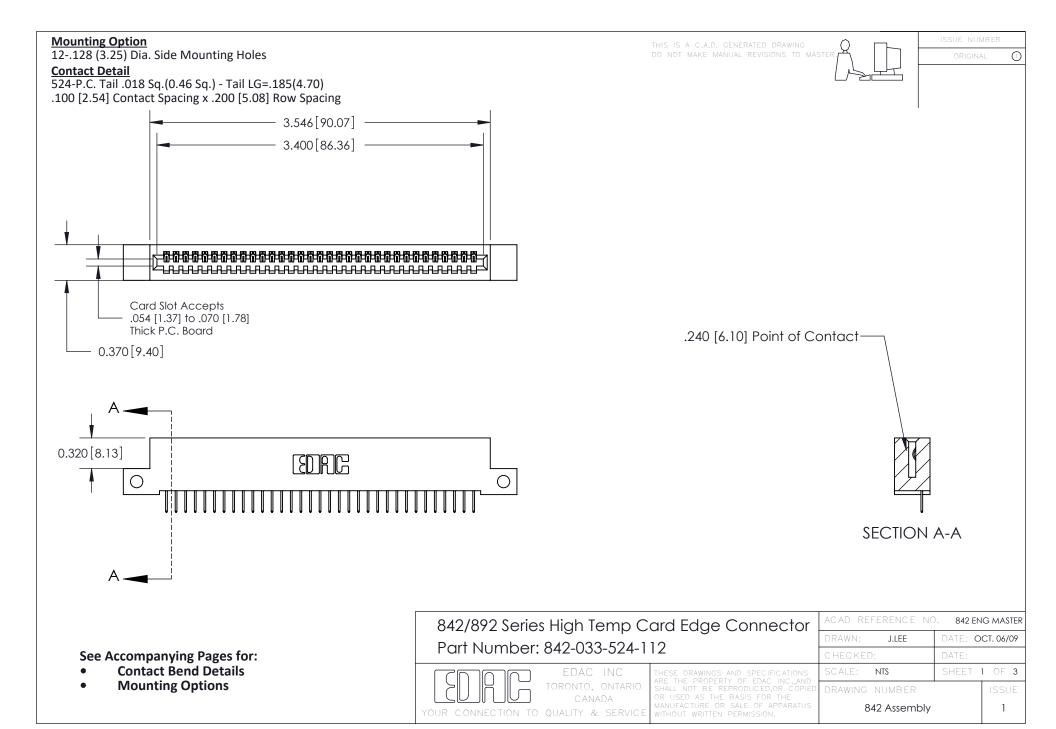

THIS IS A C.A.D. GENERATED DRAWING DO NOT MAKE MANUAL REVISIONS TO MASTER

ORIGINAL (1)



| 842/892 Series High Temp Card Edge Connector<br>Contact Bend Detail |                                                                                                 | ACAD REFERENCE NO. 842 ENG MASTER |             |                  |        |
|---------------------------------------------------------------------|-------------------------------------------------------------------------------------------------|-----------------------------------|-------------|------------------|--------|
|                                                                     |                                                                                                 | DRAWN:                            | J.LEE