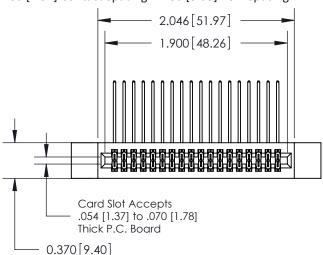

## **Contact Detail**

558-90 Degree Bend (Code 541 Contacts)

.100 [2.54] Contact Spacing x .200 [5.08] Row Spacing

**See Accompanying Pages for:** 

- **Contact Bend Details**
- **Mounting Options**

.240 [6.10] Point of Contact-

842/892 Series High Temp Card Edge Connector Part Number: 842-036-558-212

YOUR CONNECTION TO QUALITY & SERVICE

CANADA

842 ENG MASTER J.LEE DATE: OCT. 06/09 SHEET 1 OF 3

842 Assembly

SECTION A-A

THIS IS A C.A.D. GENERATED DRAWING DO NOT MAKE MANUAL REVISIONS TO MASTER