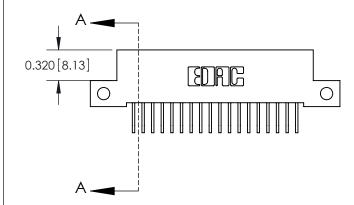

**Mounting Option** 

12-.128 (3.25) Dia. Side Mounting Holes

842/892 Series High Temp Card Edge Connector Part Number: 842-036-558-212

YOUR CONNECTION TO QUALITY & SERVICE

CANADA

842 ENG MASTER J.LEE DATE: OCT. 06/09 SHEET 1 OF 3

842 Assembly

SECTION A-A

THIS IS A C.A.D. GENERATED DRAWING DO NOT MAKE MANUAL REVISIONS TO MASTER