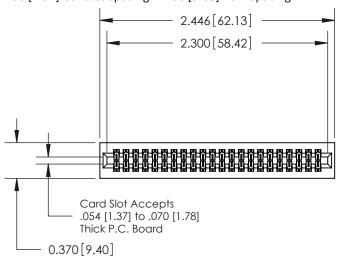

| .240 | [6.10] | Point ( | of Cor | ntact— |
|------|--------|---------|--------|--------|
|      |        |         |        |        |

842/892 Series High Temp Card Edge Connector Part Number: 842-044-544-201

| ACAD REFERENCE NO | . 842 ENG MASTER |  |  |  |
|-------------------|------------------|--|--|--|
| DRAWN: J.LEE      | DATE: OCT. 06/09 |  |  |  |
| CHECKED:          | DATE:            |  |  |  |
| SCALE: NTS        | SHEET 1 OF 3     |  |  |  |
| DRAWING NUMBER    | ISSUE            |  |  |  |