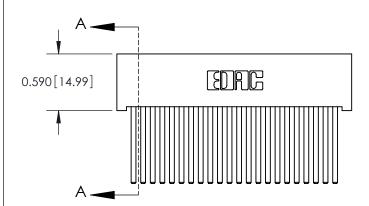

SECTION A-A

842 Assembly

THIS IS A C.A.D. GENERATED DRAWING DO NOT MAKE MANUAL REVISIONS TO MASTER

ORIGINAL (1)

| 842/892 Series High Temp Card Edge Connector<br>Contact Bend Detail |                              |         | ACAD REFERENCE NO. 842 ENG MASTER |                  |        |  |
|---------------------------------------------------------------------|------------------------------|---------|-----------------------------------|------------------|--------|--|
|                                                                     |                              |         | J.LEE                             | DATE: OCT. 06/09 |        |  |
|                                                                     |                              |         | CHECKED:                          |                  | DATE:  |  |
| EDAC INC                                                            | OR USED AS THE BASIS FOR THE | SCALE:  | NTS                               | SHEET :          | 2 OF 3 |  |
| TORONTO, ONTARIO                                                    |                              | DRAWING | NUMBER                            |                  | ISSUE  |  |
| YOUR CONNECTION TO QUALITY & SERVICE                                |                              | 8       | 42 Assembly                       |                  | 1      |  |