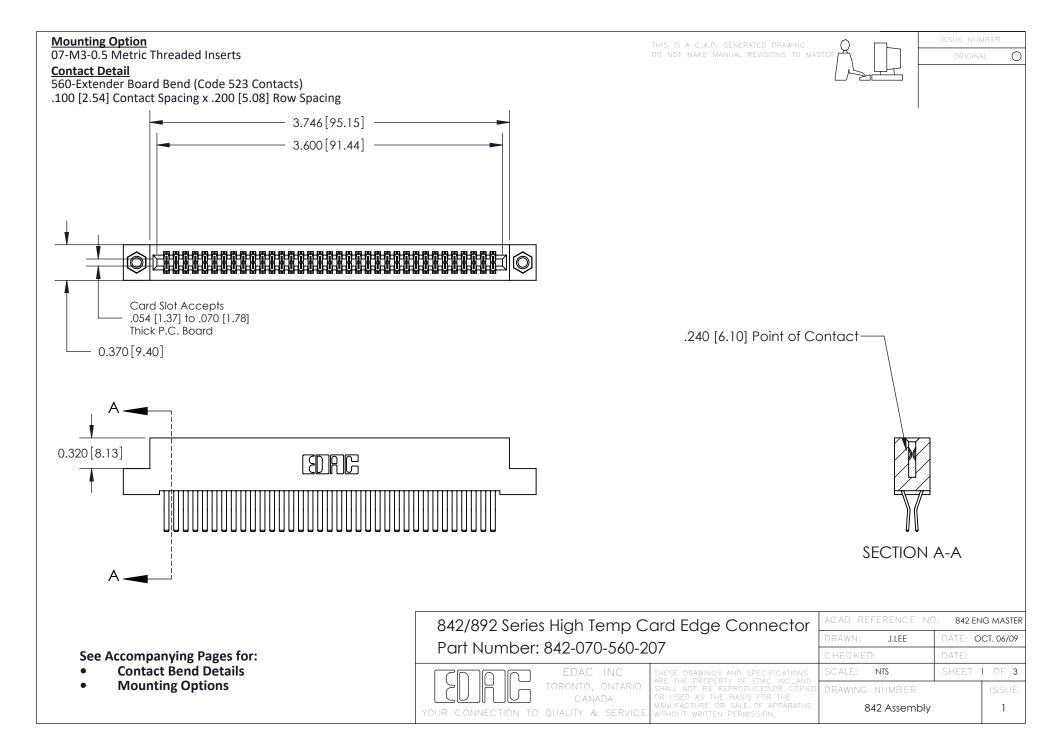

THIS IS A C.A.D. GENERATED DRAWING DO NOT MAKE MANUAL REVISIONS TO MASTER

ORIGINAL (1)



| 842/892 Series High Temp Card Edge Connector<br>Contact Bend Detail |                                                                                                 | ACAD REFERENCE NO. 842 ENG MASTER |             |                  |        |
|---------------------------------------------------------------------|-------------------------------------------------------------------------------------------------|-----------------------------------|-------------|------------------|--------|
|                                                                     |                                                                                                 | DRAWN:                            | J.LEE