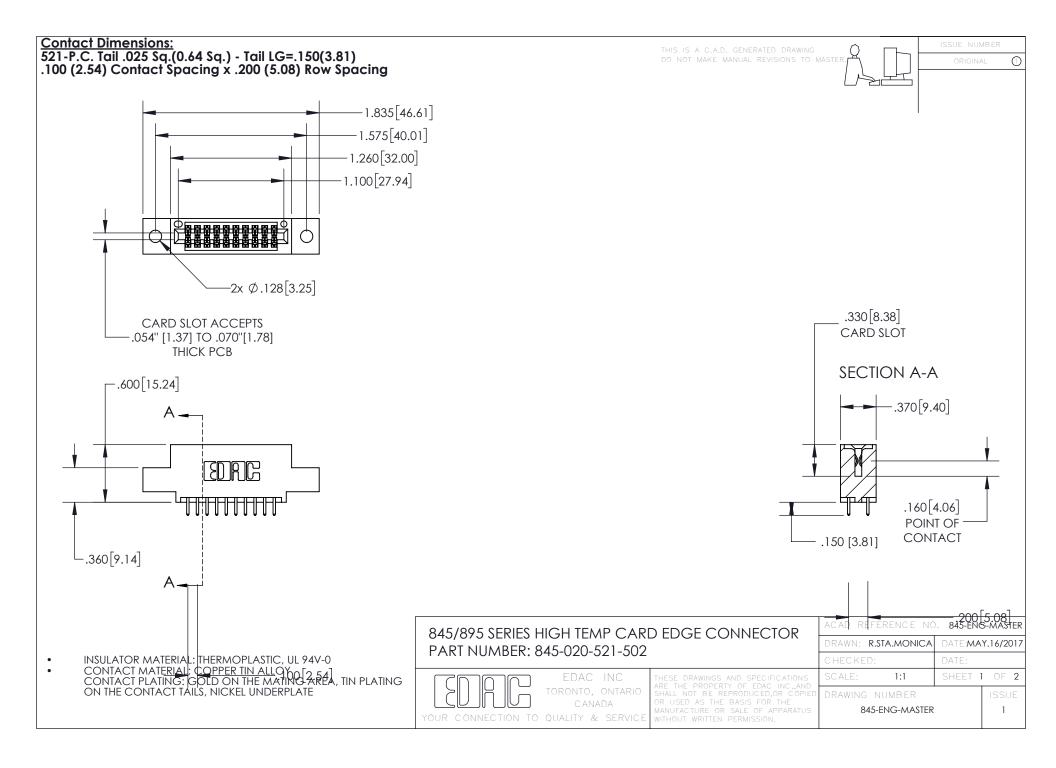

## 845/895 SERIES HIGH TEMP CARD EDGE CONNECTOR CONTACT CODE 555,556,558,559,560 DIMENSIONS

YOUR CONNECTION TO QUALITY & SERVICE

Contact Code 559

|   | ACAD REFERENCE NO. 845-ENG-MASTER |                  |
|---|-----------------------------------|------------------|
|   | DRAWN: R.STA.MONICA               | DATE:MAY.16/2017 |
|   | CHECKED:                          | DATE:            |
|   | SCALE: 1:1                        | SHEET 2 OF 2     |
| D | DRAWING NUMBER                    | ISSUE            |