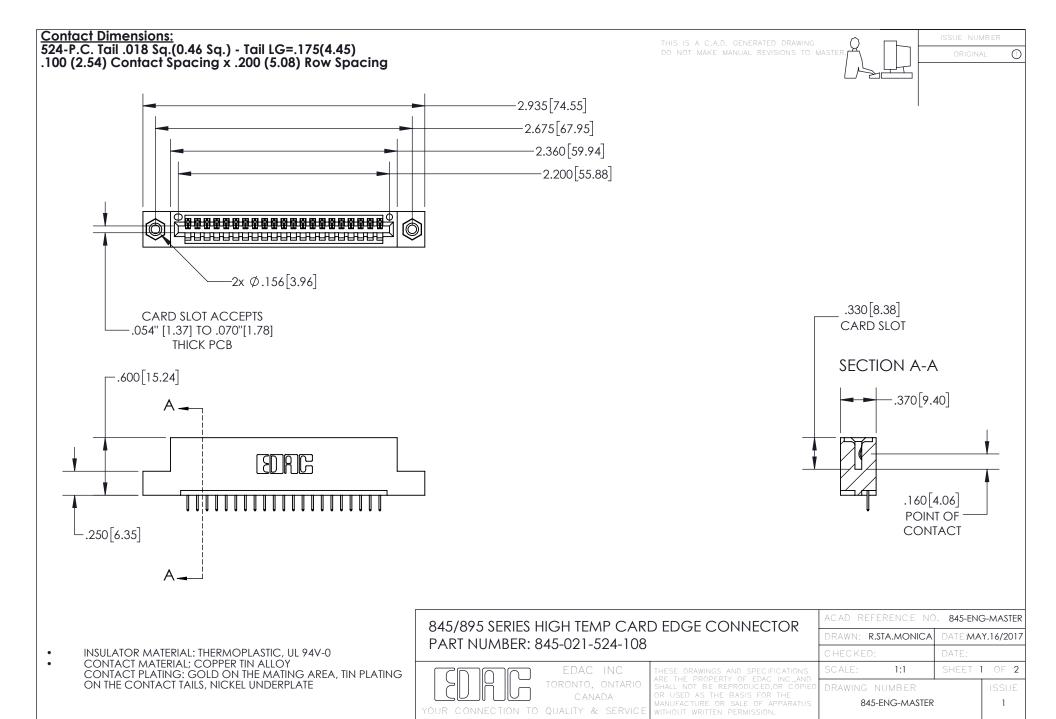

## 845/895 SERIES HIGH TEMP CARD EDGE CONNECTOR CONTACT CODE 555,556,558,559,560 DIMENSIONS

YOUR CONNECTION TO QUALITY & SERVICE

Contact Code 559

|   | ACAD REFERENCE NO. 845-ENG-MASTER |                  |
|---|-----------------------------------|------------------|
|   | DRAWN: R.STA.MONICA               | DATE:MAY.16/2017 |
|   | CHECKED:                          | DATE:            |
|   | SCALE: 1:1                        | SHEET 2 OF 2     |
| D | DRAWING NUMBER                    | ISSUE            |