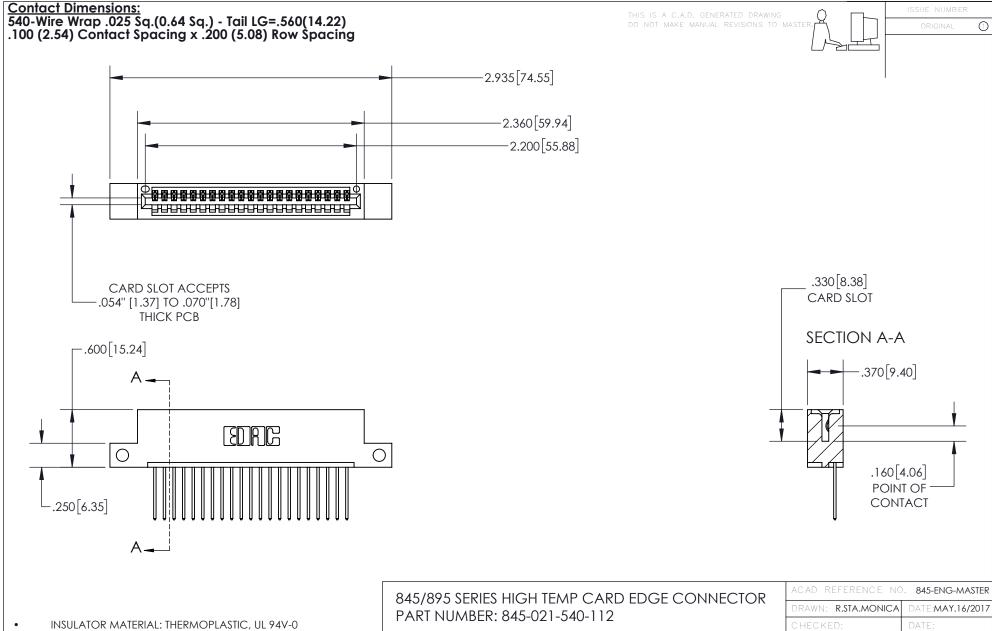

CONTACT MATERIAL; COPPER TIN ALLOY
CONTACT PLATING: GOLD ON THE MATING AREA, TIN PLATING
ON THE CONTACT TAILS, NICKEL UNDERPLATE

YOUR CONNECTION TO QUALITY & SERVICE

CANADA

| ACAD REFERENCE NO. 845-ENG-MASIER |                  |
|-----------------------------------|------------------|
| DRAWN: R.STA.MONICA               | DATE:MAY.16/2017 |
| CHECKED:                          | DATE:            |
| SCALE: 1:1                        | SHEET 1 OF 2     |
| DRAWING NUMBER                    | ISSUE            |

845-ENG-MASTER

INSULATOR MATERIAL: THERMOPLASTIC POLYESTER, UL 94V-0

DAP MATERIAL AVAILABLE UPON REQUEST

**Contact Code 558** 

CONTACT MATERIAL; COPPER ALLOY CONTACT PLATING: GOLD ON THE MATING AREA, TIN PLATING ON THE CONTACT TAILS, NICKEL UNDERPLATE