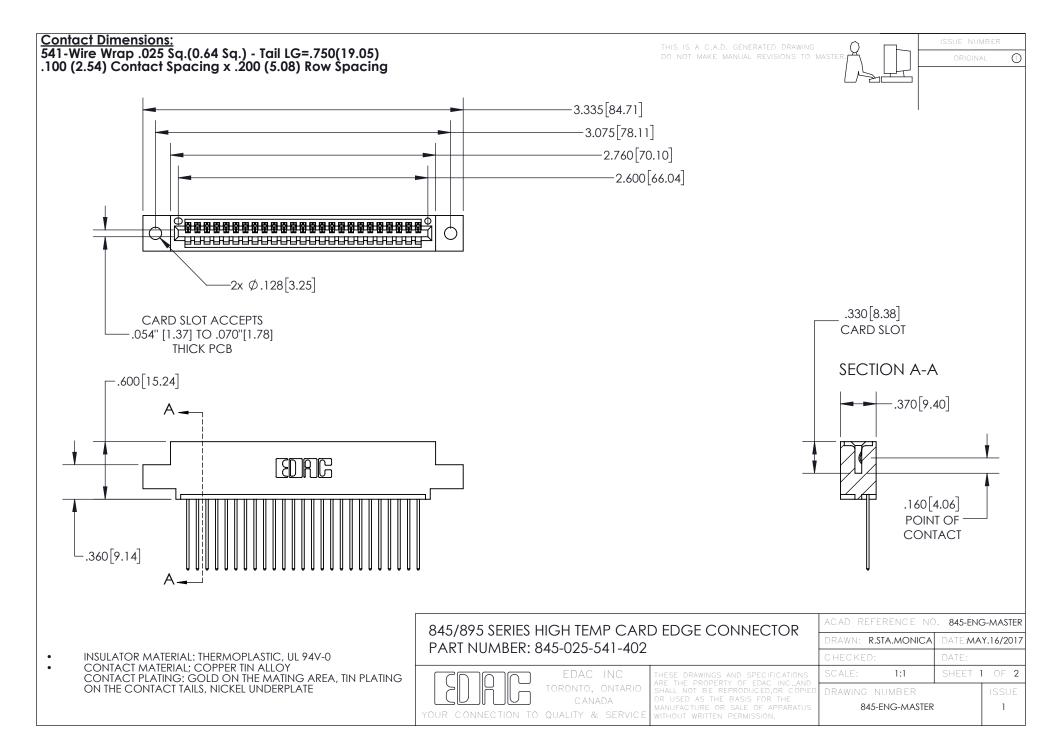

- INSULATOR MATERIAL: THERMOPLASTIC POLYESTER, UL 94V-0 DAP MATERIAL AVAILABLE UPON REQUEST
- CONTACT MATERIAL; COPPER ALLOY

CONTACT PLATING: GOLD ON THE MATING AREA, TIN PLATING ON THE CONTACT TAILS, NICKEL UNDERPLATE

## 845/895 SERIES HIGH TEMP CARD EDGE CONNECTOR CONTACT CODE 555,556,558,559,560 DIMENSIONS

YOUR CONNECTION TO QUALITY & SERVICE

|   | ACAD REFERENCE NO. 845-ENG-MASTER |                  |
|---|-----------------------------------|------------------|
|   | DRAWN: R.STA.MONICA               | DATE:MAY.16/2017 |
|   | CHECKED:                          | DATE:            |
| D | SCALE: 1:1                        | SHEET 2 OF 2     |
|   | DRAWING NUMBER                    | ISSUE            |

845-ENG-MASTER