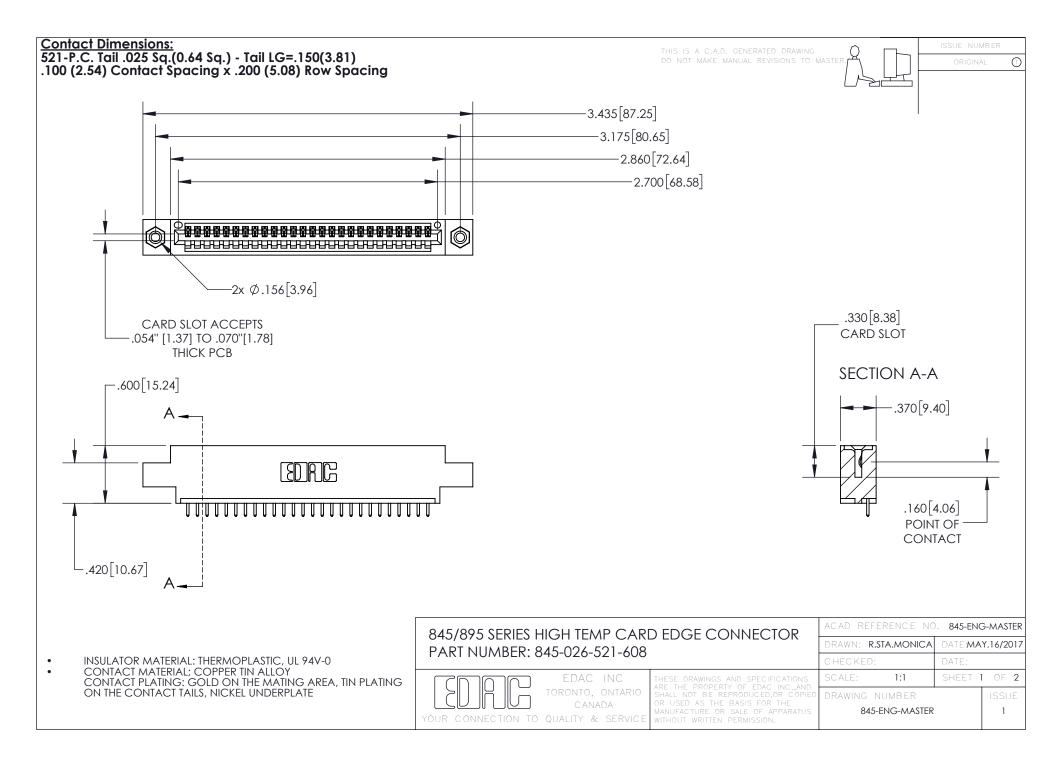

- INSULATOR MATERIAL: THERMOPLASTIC POLYESTER, UL 94V-0 DAP MATERIAL AVAILABLE UPON REQUEST
- CONTACT MATERIAL; COPPER ALLOY

CONTACT PLATING: GOLD ON THE MATING AREA, TIN PLATING ON THE CONTACT TAILS, NICKEL UNDERPLATE