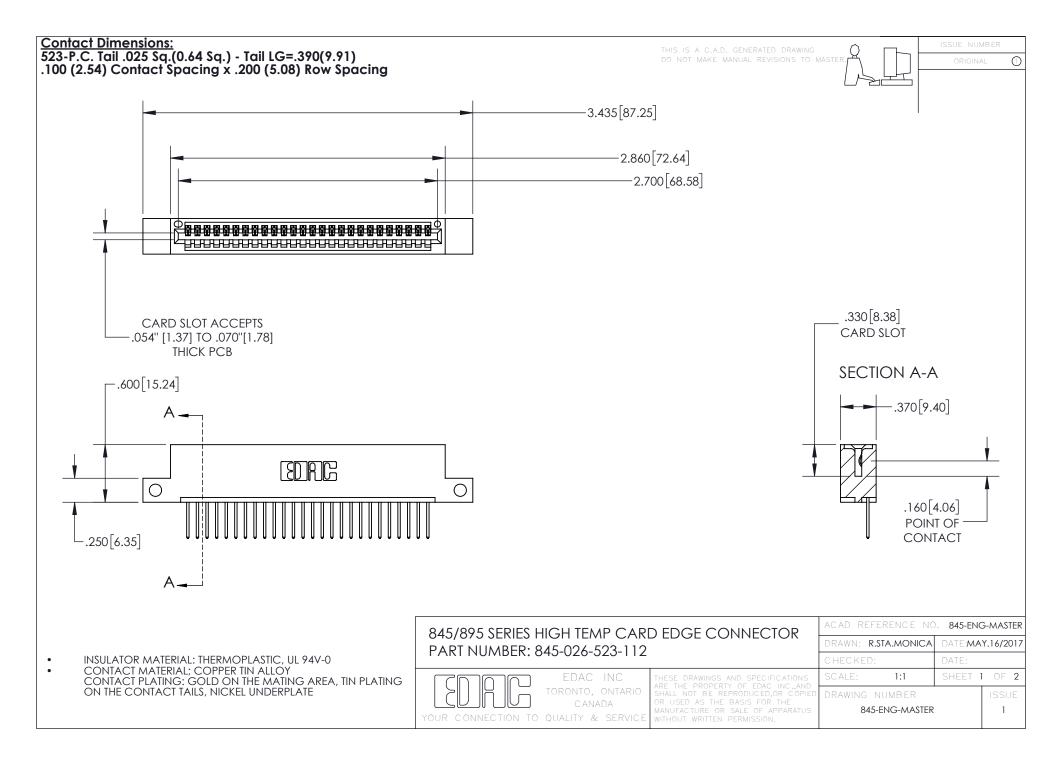

- INSULATOR MATERIAL: THERMOPLASTIC POLYESTER, UL 94V-0 DAP MATERIAL AVAILABLE UPON REQUEST
- CONTACT MATERIAL; COPPER ALLOY

CONTACT PLATING: GOLD ON THE MATING AREA, TIN PLATING ON THE CONTACT TAILS, NICKEL UNDERPLATE

## 845/895 SERIES HIGH TEMP CARD EDGE CONNECTOR CONTACT CODE 555,556,558,559,560 DIMENSIONS

YOUR CONNECTION TO QUALITY & SERVICE

|   | ACAD REFERENCE NO. 845-ENG-MASTER |                  |
|---|-----------------------------------|------------------|
|   | DRAWN: R.STA.MONICA               | DATE:MAY.16/2017 |
|   | CHECKED:                          | DATE:            |
| D | SCALE: 1:1                        | SHEET 2 OF 2     |
|   | DRAWING NUMBER                    | ISSUE            |

845-ENG-MASTER