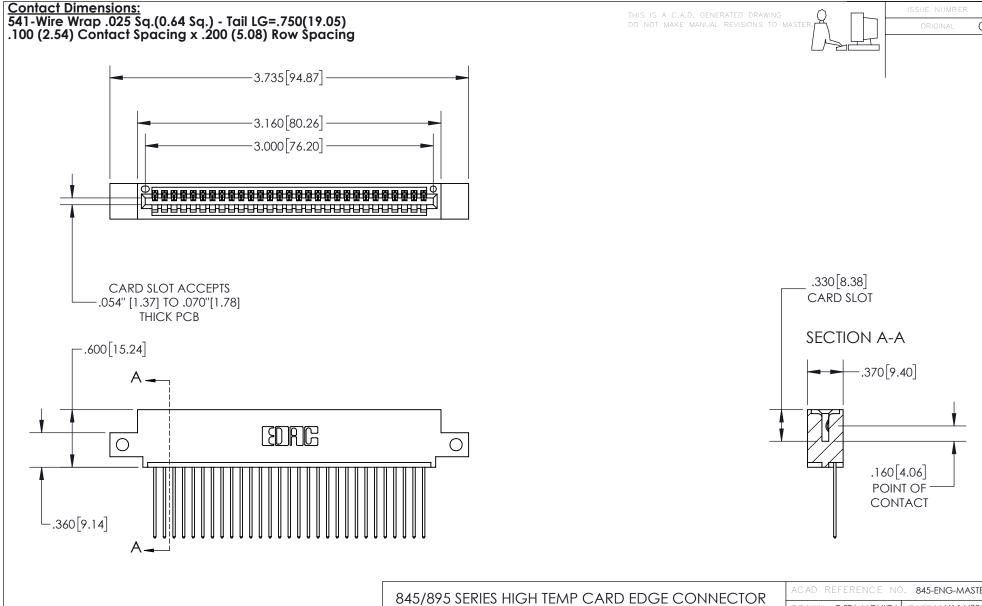

845-ENG-MASTER

Contact Code 559

INSULATOR MATERIAL: THERMOPLASTIC POLYESTER, UL 94V-0 DAP MATERIAL AVAILABLE UPON REQUEST

**Contact Code 558** 

CONTACT MATERIAL; COPPER ALLOY CONTACT PLATING: GOLD ON THE MATING AREA, TIN PLATING ON THE CONTACT TAILS, NICKEL UNDERPLATE