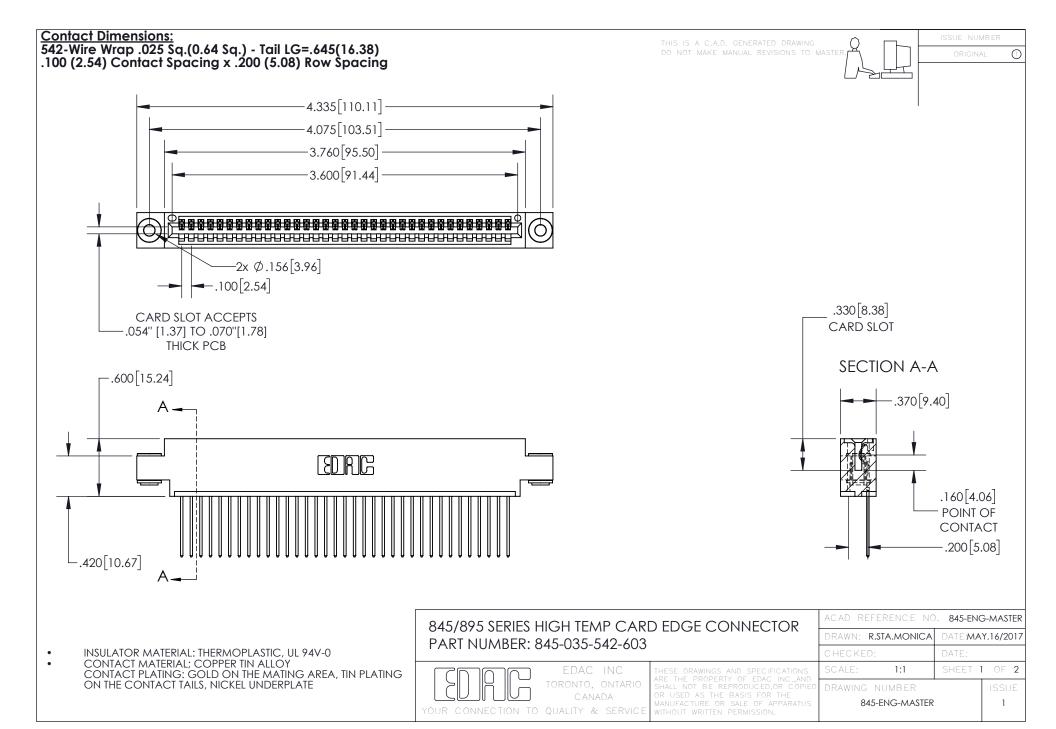

INSULATOR MATERIAL: THERMOPLASTIC POLYESTER, UL 94V-0 DAP MATERIAL AVAILABLE UPON REQUEST

**Contact Code 558** 

CONTACT MATERIAL; COPPER ALLOY CONTACT PLATING: GOLD ON THE MATING AREA, TIN PLATING ON THE CONTACT TAILS, NICKEL UNDERPLATE

## 845/895 SERIES HIGH TEMP CARD EDGE CONNECTOR CONTACT CODE 555,556,558,559,560 DIMENSIONS

YOUR CONNECTION TO QUALITY & SERVICE

Contact Code 559

|   | ACAD REFERENCE NO. 845-ENG-MASTER |                  |  |
|---|-----------------------------------|------------------|--|
|   | DRAWN: R.STA.MONICA               | DATE:MAY.16/2017 |  |
|   | CHECKED:                          | DATE:            |  |
|   | SCALE: 1:1                        | SHEET 2 OF 2     |  |
| D | DRAWING NUMBER                    | ISSUE            |  |

Contact Code 560