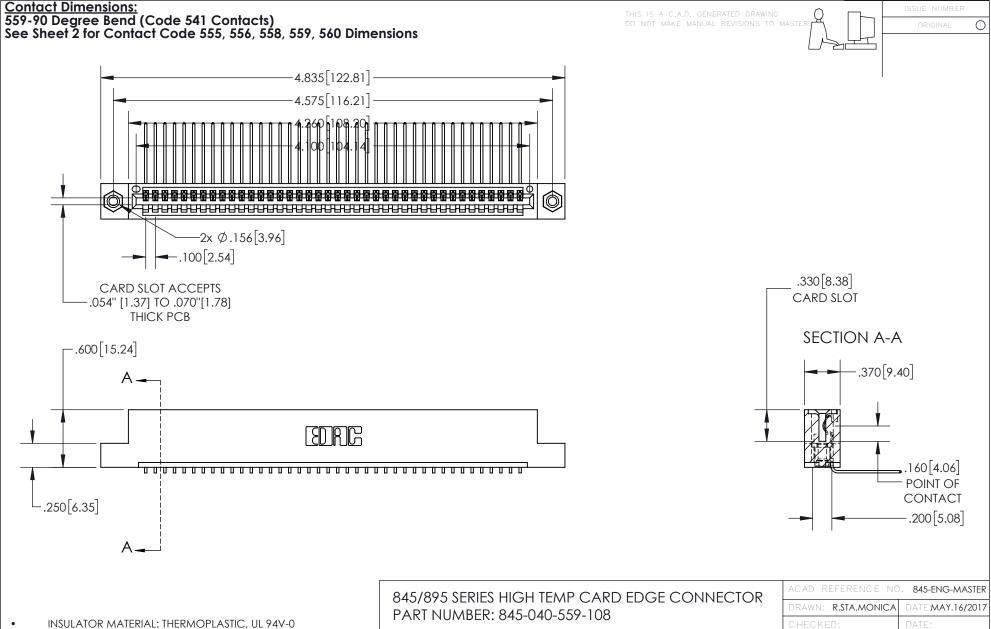

- INSULATOR MATERIAL: THERMOPLASTIC POLYESTER, UL 94V-0 DAP MATERIAL AVAILABLE UPON REQUEST
- CONTACT MATERIAL; COPPER ALLOY

CONTACT PLATING: GOLD ON THE MATING AREA, TIN PLATING ON THE CONTACT TAILS, NICKEL UNDERPLATE