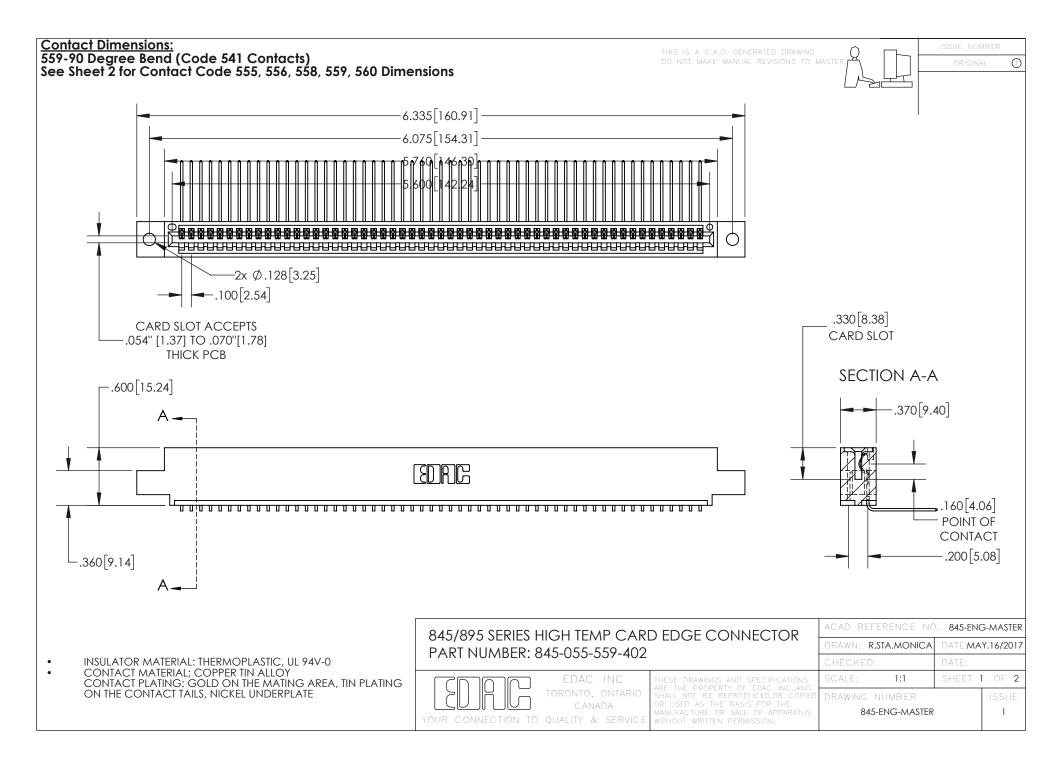

INSULATOR MATERIAL: THERMOPLASTIC POLYESTER, UL 94V-0 DAP MATERIAL AVAILABLE UPON REQUEST

**Contact Code 558** 

CONTACT MATERIAL; COPPER ALLOY CONTACT PLATING: GOLD ON THE MATING AREA, TIN PLATING ON THE CONTACT TAILS, NICKEL UNDERPLATE

## 845/895 SERIES HIGH TEMP CARD EDGE CONNECTOR CONTACT CODE 555,556,558,559,560 DIMENSIONS

YOUR CONNECTION TO QUALITY & SERVICE

Contact Code 559

|   | ACAD REFERENCE NO. 845-ENG-MASTER |                  |  |
|---|-----------------------------------|------------------|--|
|   | DRAWN: R.STA.MONICA               | DATE:MAY.16/2017 |  |
|   | CHECKED:                          | DATE:            |  |
|   | SCALE: 1:1                        | SHEET 2 OF 2     |  |
| D | DRAWING NUMBER                    | ISSUE            |  |

Contact Code 560