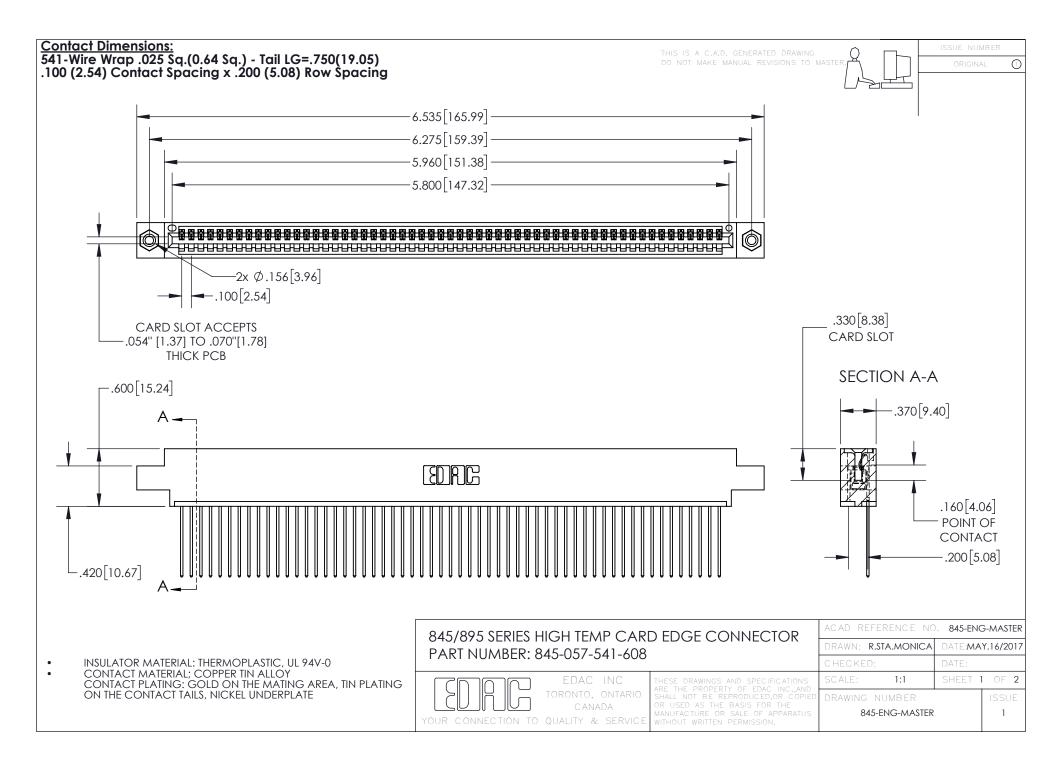

INSULATOR MATERIAL: THERMOPLASTIC POLYESTER, UL 94V-0 DAP MATERIAL AVAILABLE UPON REQUEST

**Contact Code 558** 

CONTACT MATERIAL; COPPER ALLOY CONTACT PLATING: GOLD ON THE MATING AREA, TIN PLATING ON THE CONTACT TAILS, NICKEL UNDERPLATE

## 845/895 SERIES HIGH TEMP CARD EDGE CONNECTOR CONTACT CODE 555,556,558,559,560 DIMENSIONS

YOUR CONNECTION TO QUALITY & SERVICE

Contact Code 559

|   | ACAD REFERENCE NO. 845-ENG-MASTER |                  |  |
|---|-----------------------------------|------------------|--|
|   | DRAWN: R.STA.MONICA               | DATE:MAY.16/2017 |  |
|   | CHECKED:                          | DATE:            |  |
|   | SCALE: 1:1                        | SHEET 2 OF 2     |  |
| D | DRAWING NUMBER                    | ISSUE            |  |

Contact Code 560