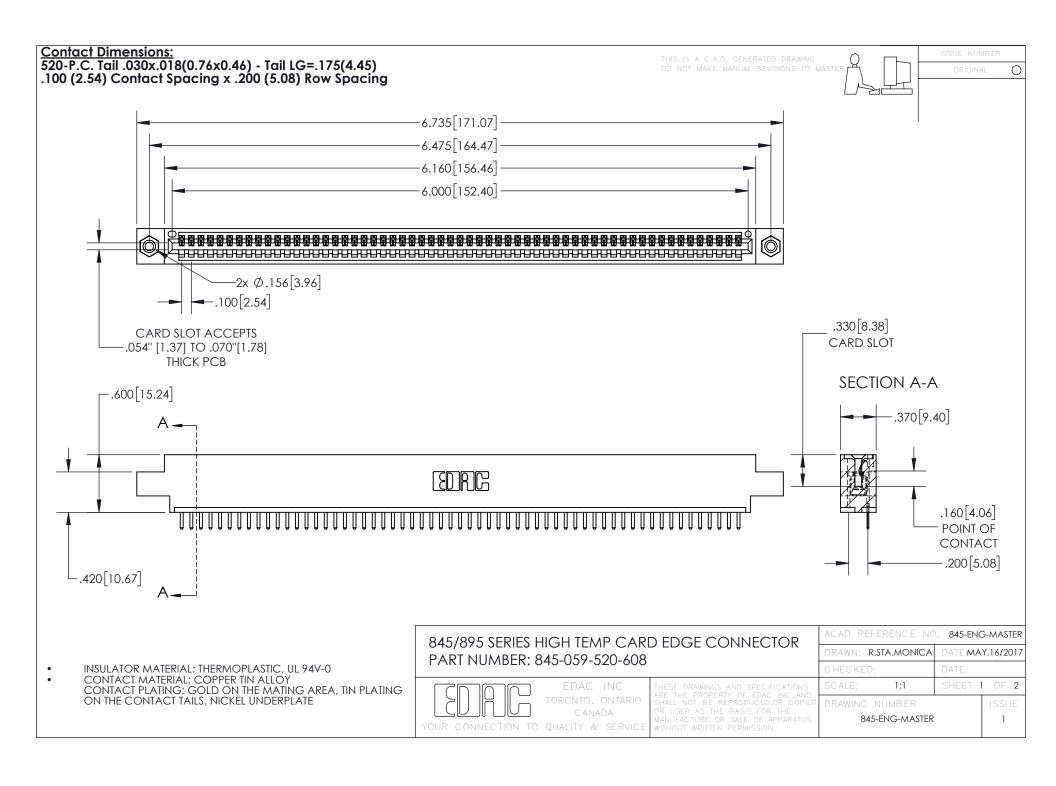

INSULATOR MATERIAL: THERMOPLASTIC POLYESTER, UL 94V-0 DAP MATERIAL AVAILABLE UPON REQUEST

**Contact Code 558** 

CONTACT MATERIAL; COPPER ALLOY CONTACT PLATING: GOLD ON THE MATING AREA, TIN PLATING ON THE CONTACT TAILS, NICKEL UNDERPLATE

## 845/895 SERIES HIGH TEMP CARD EDGE CONNECTOR CONTACT CODE 555,556,558,559,560 DIMENSIONS

YOUR CONNECTION TO QUALITY & SERVICE

Contact Code 559

|   | ACAD REFERENCE NO. 845-ENG-MASTER |                  |  |
|---|-----------------------------------|------------------|--|
|   | DRAWN: R.STA.MONICA               | DATE:MAY.16/2017 |  |
|   | CHECKED:                          | DATE:            |  |
|   | SCALE: 1:1                        | SHEET 2 OF 2     |  |
| D | DRAWING NUMBER                    | ISSUE            |  |

Contact Code 560

845-ENG-MASTER