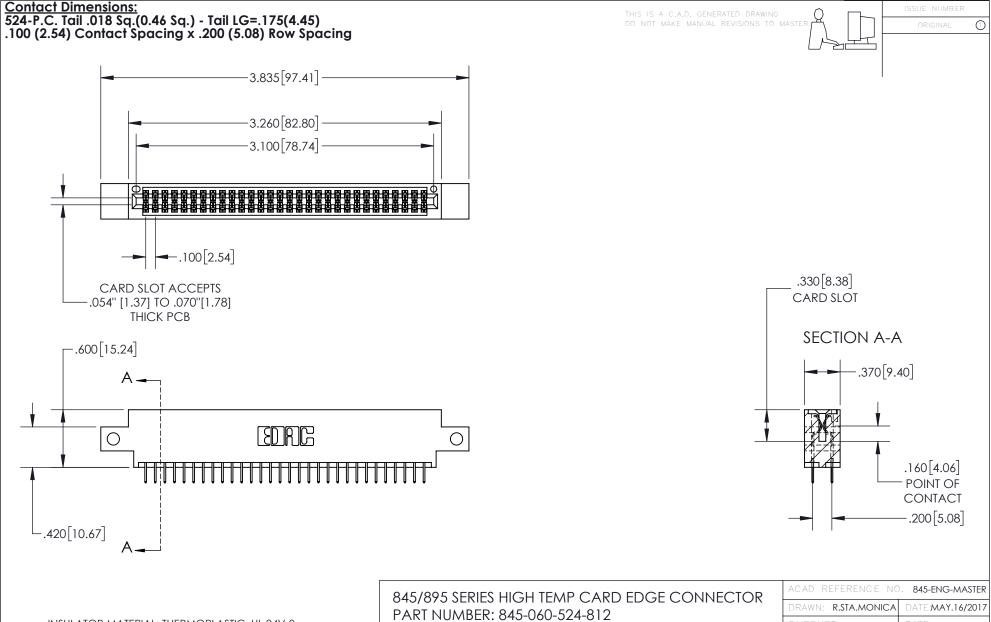

INSULATOR MATERIAL: THERMOPLASTIC, UL 94V-0 CONTACT MATERIAL; COPPER TIN ALLOY
CONTACT PLATING: GOLD ON THE MATING AREA, TIN PLATING
ON THE CONTACT TAILS, NICKEL UNDERPLATE

YOUR CONNECTION TO QUALITY & SERVICE

|   | ACAD REFERENCE NO. 845-ENG-MASTER |                  |  |
|---|-----------------------------------|------------------|--|
|   | DRAWN: R.STA.MONICA               | DATE:MAY.16/2017 |  |
|   | CHECKED:                          | DATE:            |  |
|   | SCALE: 1:1                        | SHEET 1 OF 2     |  |
| D | DRAWING NUMBER                    | ISSUE            |  |
|   | 845-ENG-MASTER                    | 1                |  |