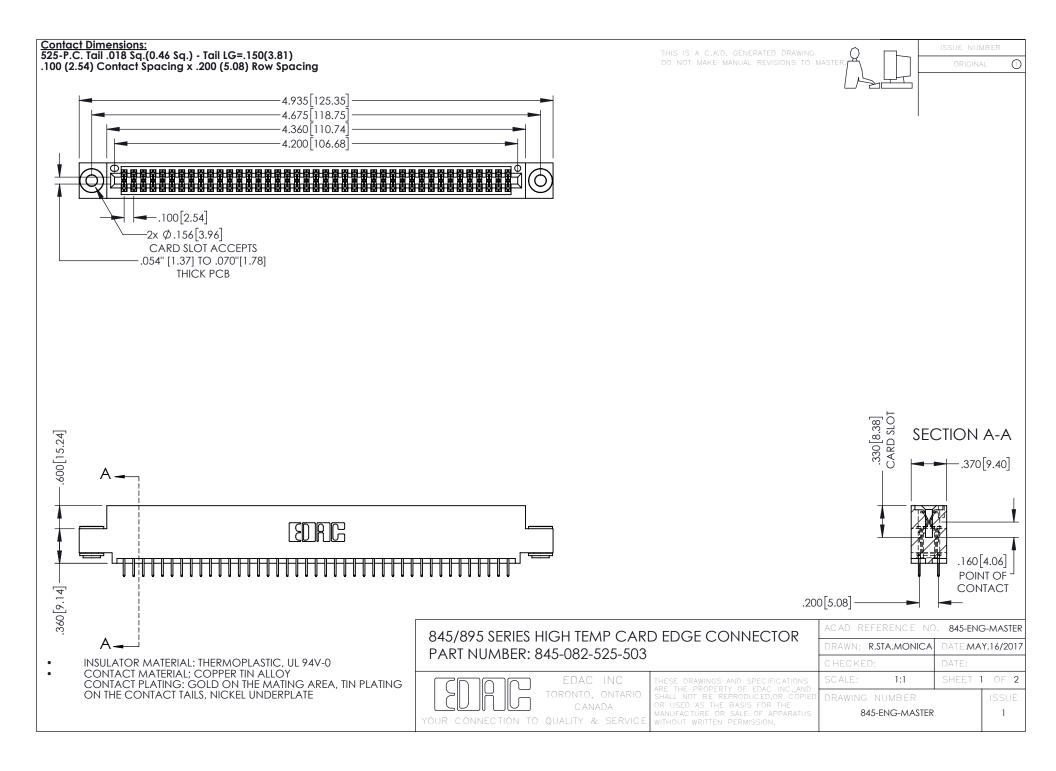

## 845/895 SERIES HIGH TEMP CARD EDGE CONNECTOR CONTACT CODE 555,556,558,559,560 DIMENSIONS

YOUR CONNECTION TO QUALITY & SERVICE

Contact Code 559

|   | ACAD REFERENCE NO   | . 845-ENG-MASTER |
|---|---------------------|------------------|
|   | DRAWN: R.STA.MONICA | DATE:MAY.16/2017 |
|   | CHECKED:            | DATE:            |
|   | SCALE: 1:1          | SHEET 2 OF 2     |
| D | DRAWING NUMBER      | ISSUE            |