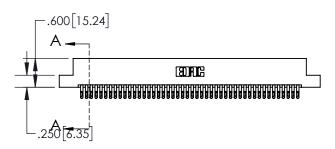

| .330[8.38]<br>CARD SLOT           |  |  |  |  |  |
|-----------------------------------|--|--|--|--|--|
|                                   |  |  |  |  |  |
| .160[4.06]<br>POINT OF<br>CONTACT |  |  |  |  |  |
| 200[5.08]                         |  |  |  |  |  |

## 845/895 SERIES HIGH TEMP CARD EDGE CONNECTOR CONTACT CODE 555,556,558,559,560 DIMENSIONS

YOUR CONNECTION TO QUALITY & SERVICE

|   | ACAD REFERENCE NO. 845-ENG-MASTER |                  |  |  |  |  |
|---|-----------------------------------|------------------|--|--|--|--|
|   | DRAWN: R.STA.MONICA               | DATE:MAY.16/2017 |  |  |  |  |
|   | CHECKED:                          | DATE:            |  |  |  |  |
|   | SCALE: 1:1                        | SHEET 2 OF 2     |  |  |  |  |
| D | DRAWING NUMBER                    | ISSUE            |  |  |  |  |