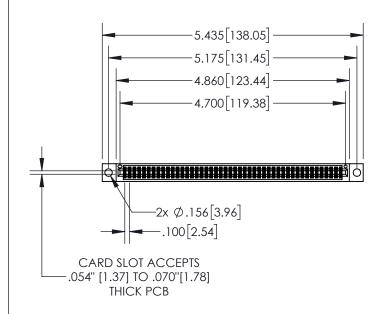

## **Contact Dimensions:**

555-Extender Board Bend (Code 500 Contacts)
See Sheet 2 for Contact Code 555, 556, 558, 559, 560 Dimensions

- 845/895 SERIES HIGH TEMP C PART NUMBER: 845-092-555-
- INSULATOR MATERIAL: THERMOPLASTIC, UL 94V-0 CONTACT MATERIAL; COPPER TIN ALLOY
  CONTACT PLATING: GOLD ON THE MATING AREA, TIN PLATING
  ON THE CONTACT TAILS, NICKEL UNDERPLATE

ACAD REFERENCE NO. 845-ENG-MASTER

| PART NUMBER: 845-092-555-204         |                                                                   | DRAWN: R.STA | .MONICA  | DATE:MA | Y.16/2017 |
|--------------------------------------|-------------------------------------------------------------------|--------------|----------|---------|-----------|
|                                      |                                                                   | CHECKED:     |          | DATE:   |           |
| COOO EDAC INC                        | THESE DRAWINGS AND SPECIFICATIONS ARE THE PROPERTY OF EDAC INCAND | SCALE:       | 1:2      | SHEET 1 | OF 2      |
| TORONTO, ONTARIO CANADA              | SHALL NOT BE REPRODUCED, OR COPIED OR USED AS THE BASIS FOR THE   | DRAWING NU   | MBER     |         | ISSUE     |
| YOUR CONNECTION TO QUALITY & SERVICE | MANUFACTURE OR SALE OF APPARATUS                                  | 845-EN       | G-MASTER |         | 1         |