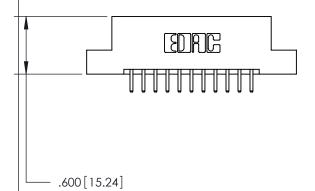

THIS IS A C.A.D. GENERATED DRAWING DO NOT MAKE MANUAL REVISIONS TO MASTER.

ISSUE NUMBER

.165[4.19]

.375 [9.54]

ORIGINAL

1

.060 [1.52] .125(3.18) to .210(5.33) **Outside Tails** .125(3.18) to .210(5.33) **Outside Tails** 