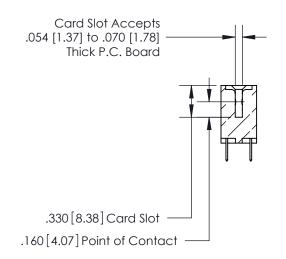

**Contact Code 560** 

INSULATOR MATERIAL: THERMOPLASTIC POLYESTER, UL 94V-0 CONTACT MATERIAL; COPPER, NICKEL, TIN ALLOY CA-725 CONTACT PLATING: GOLD ON THE MATING AREA, TIN-LEAD ON THE CONTACT TAILS, NICKEL UNDERPLATE

**Contact Code 558** 

## 846/896 SERIES HIGH TEMP CARD EDGE CONNECTOR CONTACT CODE 555,556,558,559,560 DIMENSIONS

.150 [3.81]

YOUR CONNECTION TO QUALITY & SERVICE

**Contact Code 559** 

**EDAC INC** TORONTO, ONTARIO CANADA

THESE DRAWINGS AND SPECIFICATIONS ARE THE PROPERTY OF EDAC INC.,AND SHALL NOT BE REPRODUCED, OR COPIED OR USED AS THE BASIS FOR THE MANUFACTURE OR SALE OF APPARATUS WITHOUT WRITTEN PERMISSION.