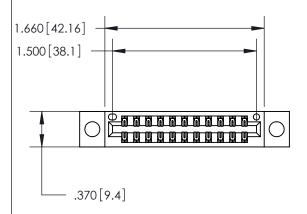

<u>Contact Dimensions:</u> 520-P.C. Tail .030x.018 (0.76x0.46) - Tail LG. = .175 (4.45) .125 (3.18) Contact Spacing x .250 (6.35) Row Spacing

- INSULATOR MATERIAL: THERMOPLASTIC POLYESTER, UL 94V-0 CONTACT MATERIAL; COPPER, NICKEL, TIN ALLOY CA-725
- CONTACT PLATING: GOLD ON THE MATING AREA, TIN-LEAD ON THE CONTACT TAILS, NICKEL UNDERPLATE

THIS IS A C.A.D. GENERATED DRAWING DO NOT MAKE MANUAL REVISIONS TO MASTER.

846/896 SERIES HIGH TEMP CARD EDGE CONNECTOR PART NUMBER: 846-022-520-204

**EDAC INC** TORONTO, ONTARIO CANADA

THESE DRAWINGS AND SPECIFICATIONS ARE THE PROPERTY OF EDAC INC., AND SHALL NOT BE REPRODUCED, OR COPIED OR USED AS THE BASIS FOR THE MANUFACTURE OR SALE OF APPARATUS WITHOUT WRITTEN PERMISSION.