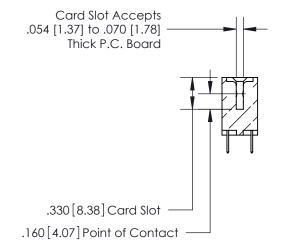

**Contact Code 560** 

INSULATOR MATERIAL: THERMOPLASTIC POLYESTER, UL 94V-0 CONTACT MATERIAL; COPPER, NICKEL, TIN ALLOY CA-725 CONTACT PLATING: GOLD ON THE MATING AREA, TIN-LEAD ON THE CONTACT TAILS, NICKEL UNDERPLATE

**Contact Code 558** 

## 846/896 SERIES HIGH TEMP CARD EDGE CONNECTOR CONTACT CODE 555,556,558,559,560 DIMENSIONS

.150 [3.81]

YOUR CONNECTION TO QUALITY & SERVICE

**Contact Code 559** 

**EDAC INC** TORONTO, ONTARIO CANADA

THESE DRAWINGS AND SPECIFICATIONS ARE THE PROPERTY OF EDAC INC.,AND SHALL NOT BE REPRODUCED, OR COPIED OR USED AS THE BASIS FOR THE MANUFACTURE OR SALE OF APPARATUS WITHOUT WRITTEN PERMISSION.

| ACAD REFERENCE NO. | 846-ENG-MASTER   |
|--------------------|------------------|
| DRAWN: J.LEE       | DATE: APR. 22/09 |
| CHECKED:           | DATE:            |
| SCALE: 1:1         | SHEET 2 OF 2     |
| DRAWING NUMBER     | ISSUE            |
| 846-ENG-MASTER     | 1                |