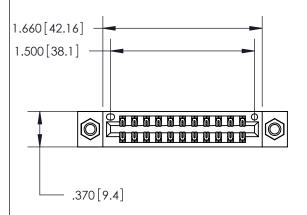

<u>Contact Dimensions:</u> 520-P.C. Tail .030x.018 (0.76x0.46) - Tail LG. = .175 (4.45) .125 (3.18) Contact Spacing x .250 (6.35) Row Spacing

INSULATOR MATERIAL: THERMOPLASTIC POLYESTER, UL 94V-0 CONTACT MATERIAL; COPPER, NICKEL, TIN ALLOY CA-725 CONTACT PLATING: GOLD ON THE MATING AREA, TIN-LEAD

ON THE CONTACT TAILS, NICKEL UNDERPLATE

THIS IS A C.A.D. GENERATED DRAWING DO NOT MAKE MANUAL REVISIONS TO MASTER.

ISSUE NUMBER ORIGINAL

## 846/896 SERIES HIGH TEMP CARD EDGE CONNECTOR PART NUMBER: 846-022-520-807

**EDAC INC** TORONTO, ONTARIO CANADA

THESE DRAWINGS AND SPECIFICATIONS ARE THE PROPERTY OF EDAC INC., AND SHALL NOT BE REPRODUCED, OR COPIED OR USED AS THE BASIS FOR THE MANUFACTURE OR SALE OF APPARATUS WITHOUT WRITTEN PERMISSION.

| ACAD REFERENCE NO. | 846-ENG-MASTER   |
|--------------------|------------------|
| DRAWN: J.LEE       | DATE: APR. 22/09 |
| CHECKED:           | DATE:            |
| SCALE: 1:1         | SHEET 1 OF 2     |
| DRAWING NUMBER     | ISSUE            |
| 846-ENG-MASTER     | 1                |