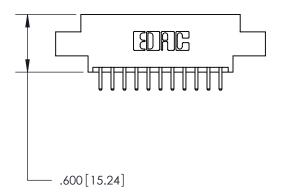

## 846/896 SERIES HIGH TEMP CARD EDGE CONNECTOR PART NUMBER: 846-022-520-807

**EDAC INC** TORONTO, ONTARIO CANADA

THESE DRAWINGS AND SPECIFICATIONS ARE THE PROPERTY OF EDAC INC., AND SHALL NOT BE REPRODUCED, OR COPIED OR USED AS THE BASIS FOR THE MANUFACTURE OR SALE OF APPARATUS WITHOUT WRITTEN PERMISSION.

| ACAD REFERENCE NO. | 846-ENG-MASTER   |
|--------------------|------------------|
| DRAWN: J.LEE       | DATE: APR. 22/09 |
| CHECKED:           | DATE:            |
| SCALE: 1:1         | SHEET 1 OF 2     |
| DRAWING NUMBER     | ISSUE            |
| 846-ENG-MASTER     | 1                |