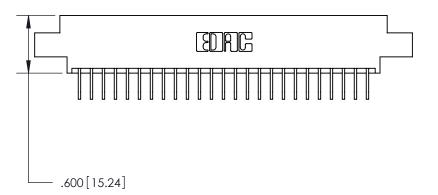

ISSUE NUMBER

ORIGINAL

.054 [1.37] to .070 [1.78] Thick P.C. Board .330 [8.38] Card Slot .160 [4.07] Point of Contact -

Card Slot Accepts

846/896 SERIES HIGH TEMP CARD EDGE CONNECTOR PART NUMBER: 846-025-558-608