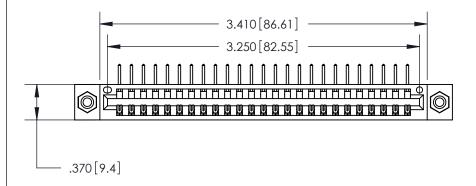

ISSUE NUMBER

ORIGINAL

.054 [1.37] to .070 [1.78] Thick P.C. Board .330 [8.38] Card Slot .160 [4.07] Point of Contact -

Card Slot Accepts

846/896 SERIES HIGH TEMP CARD EDGE CONNECTOR PART NUMBER: 846-025-558-608