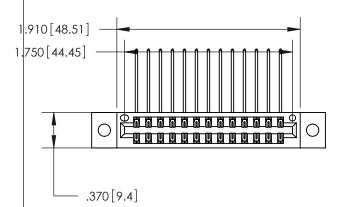

846/896 SERIES HIGH TEMP CARD EDGE CONNECTOR PART NUMBER: 846-026-559-202

YOUR CONNECTION TO QUALITY & SERVICE

**EDAC INC** TORONTO, ONTARIO CANADA

THESE DRAWINGS AND SPECIFICATIONS ARE THE PROPERTY OF EDAC INC., AND SHALL NOT BE REPRODUCED, OR COPIED OR USED AS THE BASIS FOR THE MANUFACTURE OR SALE OF APPARATUS WITHOUT WRITTEN PERMISSION.

<u>Contact Dimensions:</u>
559-90 Degree Bend (Code 541 Contacts)
See Sheet 2 for Contact Code 555, 556, 558, 559, 560 Dimensions

INSULATOR MATERIAL: THERMOPLASTIC POLYESTER, UL 94V-0 CONTACT MATERIAL; COPPER, NICKEL, TIN ALLOY CA-725

CONTACT PLATING: GOLD ON THE MATING AREA, TIN-LEAD ON THE CONTACT TAILS, NICKEL UNDERPLATE

THIS IS A C.A.D. GENERATED DRAWING DO NOT MAKE MANUAL REVISIONS TO MASTER.

Card Slot Accepts .054 [1.37] to .070 [1.78] Thick P.C. Board .330 [8.38] Card Slot .160 [4.07] Point of Contact -