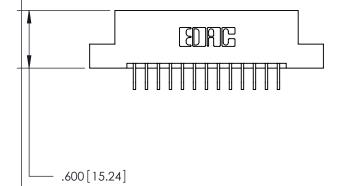

846/896 SERIES HIGH TEMP CARD EDGE CONNECTOR PART NUMBER: 846-026-559-202

YOUR CONNECTION TO QUALITY & SERVICE

**EDAC INC** TORONTO, ONTARIO CANADA

THESE DRAWINGS AND SPECIFICATIONS ARE THE PROPERTY OF EDAC INC., AND SHALL NOT BE REPRODUCED, OR COPIED OR USED AS THE BASIS FOR THE MANUFACTURE OR SALE OF APPARATUS WITHOUT WRITTEN PERMISSION.

<u>Contact Dimensions:</u>
559-90 Degree Bend (Code 541 Contacts)
See Sheet 2 for Contact Code 555, 556, 558, 559, 560 Dimensions

INSULATOR MATERIAL: THERMOPLASTIC POLYESTER, UL 94V-0 CONTACT MATERIAL; COPPER, NICKEL, TIN ALLOY CA-725

CONTACT PLATING: GOLD ON THE MATING AREA, TIN-LEAD ON THE CONTACT TAILS, NICKEL UNDERPLATE

THIS IS A C.A.D. GENERATED DRAWING DO NOT MAKE MANUAL REVISIONS TO MASTER.

Card Slot Accepts .054 [1.37] to .070 [1.78] Thick P.C. Board .330 [8.38] Card Slot .160 [4.07] Point of Contact -