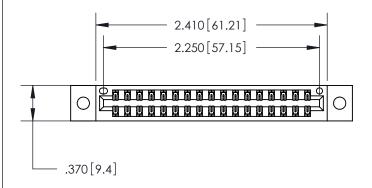

846/896 SERIES HIGH TEMP CARD EDGE CONNECTOR PART NUMBER: 846-034-520-202

**EDAC INC** TORONTO, ONTARIO CANADA

THESE DRAWINGS AND SPECIFICATIONS ARE THE PROPERTY OF EDAC INC., AND SHALL NOT BE REPRODUCED, OR COPIED OR USED AS THE BASIS FOR THE MANUFACTURE OR SALE OF APPARATUS WITHOUT WRITTEN PERMISSION.

<u>Contact Dimensions:</u> 520-P.C. Tail .030x.018 (0.76x0.46) - Tail LG. = .175 (4.45) .125 (3.18) Contact Spacing x .250 (6.35) Row Spacing

THIS IS A C.A.D. GENERATED DRAWING DO NOT MAKE MANUAL REVISIONS TO MASTER.