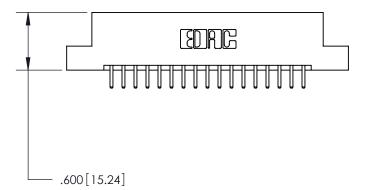

THIS IS A C.A.D. GENERATED DRAWING DO NOT MAKE MANUAL REVISIONS TO MASTER.

ISSUE NUMBER

.165[4.19]

.375 [9.54]

ORIGINAL

1

.060 [1.52] .125(3.18) to .210(5.33) **Outside Tails** .125(3.18) to .210(5.33) **Outside Tails** 