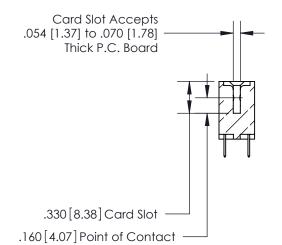

## 846/896 SERIES HIGH TEMP CARD EDGE CONNECTOR CONTACT CODE 555,556,558,559,560 DIMENSIONS

.150 [3.81]

YOUR CONNECTION TO QUALITY & SERVICE

**Contact Code 559** 

**EDAC INC** TORONTO, ONTARIO CANADA

THESE DRAWINGS AND SPECIFICATIONS ARE THE PROPERTY OF EDAC INC.,AND SHALL NOT BE REPRODUCED, OR COPIED OR USED AS THE BASIS FOR THE MANUFACTURE OR SALE OF APPARATUS WITHOUT WRITTEN PERMISSION.