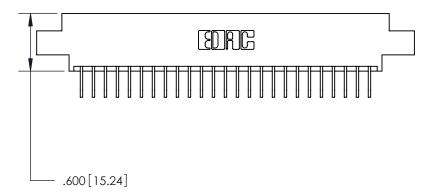

ISSUE NUMBER

ORIGINAL

1

.330 [8.38] Card Slot .160 [4.07] Point of Contact -

Card Slot Accepts .054 [1.37] to .070 [1.78] Thick P.C. Board

- INSULATOR MATERIAL: THERMOPLASTIC POLYESTER, UL 94V-0 CONTACT MATERIAL; COPPER, NICKEL, TIN ALLOY CA-725
- CONTACT PLATING: GOLD ON THE MATING AREA, TIN-LEAD ON THE CONTACT TAILS, NICKEL UNDERPLATE

| 846/896 SERIES HIGH TEMP | CARD EDGE CONNECTOR |
|--------------------------|---------------------|
| PART NUMBER: 846-050-558 | 8-807               |

YOUR CONNECTION TO QUALITY & SERVICE

**EDAC INC** TORONTO, ONTARIO CANADA

THESE DRAWINGS AND SPECIFICATIONS ARE THE PROPERTY OF EDAC INC.,AND SHALL NOT BE REPRODUCED, OR COPIED OR USED AS THE BASIS FOR THE MANUFACTURE OR SALE OF APPARATUS WITHOUT WRITTEN PERMISSION.

| ACAD REFERENCE NO. | 846-ENG-MASTER   |  |
|--------------------|------------------|--|
| DRAWN: J.LEE       | DATE: APR. 22/09 |  |
| CHECKED:           | DATE:            |  |
| SCALE: 1:1         | SHEET 1 OF 2     |  |
| DRAWING NUMBER     | ISSUE            |  |
| 846-ENG-MASTER     | 1                |  |