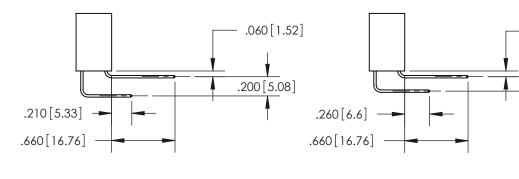

<u>Contact Dimensions:</u>
558-90 Degree Bend (Code 541 Contacts)
See Sheet 2 for Contact Code 555, 556, 558, 559, 560 Dimensions

THIS IS A C.A.D. GENERATED DRAWING DO NOT MAKE MANUAL REVISIONS TO MASTER.

THIS IS A C.A.D. GENERATED DRAWING DO NOT MAKE MANUAL REVISIONS TO MASTER.

ISSUE NUMBER

.165[4.19]

ORIGINAL

1

.060 [1.52] .150 [3.81] .125(3.18) to .210(5.33)

.375 [9.54] .125(3.18) to .210(5.33)

**Contact Code 558** 

## 846/896 SERIES HIGH TEMP CARD EDGE CONNECTOR CONTACT CODE 555,556,558,559,560 DIMENSIONS

YOUR CONNECTION TO QUALITY & SERVICE

**EDAC INC** TORONTO, ONTARIO CANADA

THESE DRAWINGS AND SPECIFICATIONS ARE THE PROPERTY OF EDAC INC.,AND SHALL NOT BE REPRODUCED, OR COPIED OR USED AS THE BASIS FOR THE MANUFACTURE OR SALE OF APPARATUS WITHOUT WRITTEN PERMISSION.