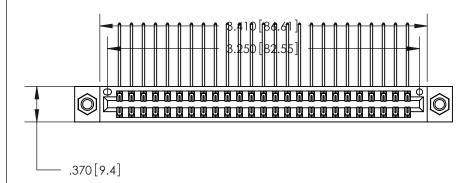

ISSUE NUMBER

ORIGINAL

1

.330 [8.38] Card Slot .160 [4.07] Point of Contact -

Card Slot Accepts .054 [1.37] to .070 [1.78] Thick P.C. Board

- INSULATOR MATERIAL: THERMOPLASTIC POLYESTER, UL 94V-0 CONTACT MATERIAL; COPPER, NICKEL, TIN ALLOY CA-725
- CONTACT PLATING: GOLD ON THE MATING AREA, TIN-LEAD ON THE CONTACT TAILS, NICKEL UNDERPLATE

| 846/896 SERIES HIGH TEMP | CARD EDGE CONNECTOR |
|--------------------------|---------------------|
| PART NUMBER: 846-050-558 | 8-807               |

YOUR CONNECTION TO QUALITY & SERVICE

**EDAC INC** TORONTO, ONTARIO CANADA

THESE DRAWINGS AND SPECIFICATIONS ARE THE PROPERTY OF EDAC INC.,AND SHALL NOT BE REPRODUCED, OR COPIED OR USED AS THE BASIS FOR THE MANUFACTURE OR SALE OF APPARATUS WITHOUT WRITTEN PERMISSION.

| ACAD REFERENCE NO. | 846-ENG-MASTER   |  |
|--------------------|------------------|--|
| DRAWN: J.LEE       | DATE: APR. 22/09 |  |
| CHECKED:           | DATE:            |  |
| SCALE: 1:1         | SHEET 1 OF 2     |  |
| DRAWING NUMBER     | ISSUE            |  |
| 846-ENG-MASTER     | 1                |  |