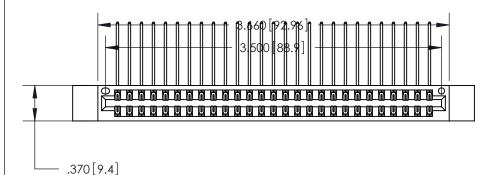

<u>Contact Dimensions:</u>
559-90 Degree Bend (Code 541 Contacts)
See Sheet 2 for Contact Code 555, 556, 558, 559, 560 Dimensions

THIS IS A C.A.D. GENERATED DRAWING DO NOT MAKE MANUAL REVISIONS TO MASTER.

ISSUE NUMBER

ORIGINAL

1

.600 [15.24]

.330 [8.38] Card Slot .160 [4.07] Point of Contact -

Card Slot Accepts .054 [1.37] to .070 [1.78] Thick P.C. Board

INSULATOR MATERIAL: THERMOPLASTIC POLYESTER, UL 94V-0 CONTACT MATERIAL; COPPER, NICKEL, TIN ALLOY CA-725

CONTACT PLATING: GOLD ON THE MATING AREA, TIN-LEAD ON THE CONTACT TAILS, NICKEL UNDERPLATE

846/896 SERIES HIGH TEMP CARD EDGE CONNECTOR PART NUMBER: 846-054-559-212

YOUR CONNECTION TO QUALITY & SERVICE

**EDAC INC** TORONTO, ONTARIO CANADA