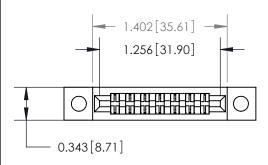

## **Mounting Option**

.128 (3.25) Dia. Mounting Holes

## **Contact Detail**

PC Tail .046x.013(1.17x0.33) - Tail LG=.358(9.09)

.156 [3.96] Contact Spacing x .200 [5.08] Row Spacing

**See Accompanying Page for:** 

**Contact Bend Details** 

**SECTION A-A** 

.095 [2.41] Point of Contact (Measured from bottom of Card Slot) Card Slot Accepts .054 [1.37] to .070 [1.78] Thick P.C. Board