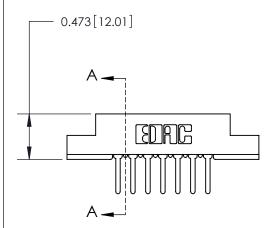

## **Contact Detail**

PC Tail .046x.013(1.17x0.33) - Tail LG=.358(9.09)

.156 [3.96] Contact Spacing x .200 [5.08] Row Spacing

**See Accompanying Page for:** 

**Contact Bend Details** 

**SECTION A-A** 

.095 [2.41] Point of Contact (Measured from bottom of Card Slot) Card Slot Accepts .054 [1.37] to .070 [1.78] Thick P.C. Board