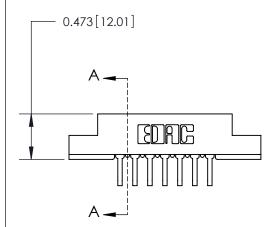

## **Contact Detail**

90 Degree Bend (Code 522 and 540 Contacts)

.156 [3.96] Contact Spacing x .200 [5.08] Row Spacing

**See Accompanying Page for:** 

**Contact Bend Details** 

**SECTION A-A** 

.095 [2.41] Point of Contact (Measured from bottom of Card Slot) Card Slot Accepts .054 [1.37] to .070 [1.78] Thick P.C. Board