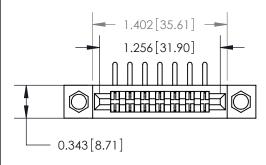

## **Mounting Option**

.156 (3.96) Dia. Mounting Holes

## **Contact Detail**

90 Degree Bend (Code 522 and 540 Contacts)

.156 [3.96] Contact Spacing x .200 [5.08] Row Spacing

**See Accompanying Page for:** 

**Contact Bend Details** 

**SECTION A-A** 

.095 [2.41] Point of Contact (Measured from bottom of Card Slot) Card Slot Accepts .054 [1.37] to .070 [1.78] Thick P.C. Board