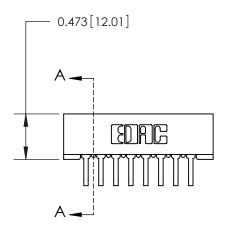

## **See Accompanying Page for:**

**Contact Bend Details** 

**SECTION A-A** 

.095 [2.41] Point of Contact (Measured from bottom of Card Slot) Card Slot Accepts .054 [1.37] to .070 [1.78] Thick P.C. Board