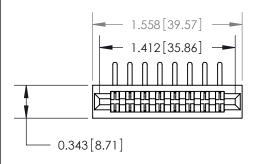

## **Contact Detail**

90 Degree Bend (Code 522 and 540 Contacts)

.156 [3.96] Contact Spacing x .200 [5.08] Row Spacing

## **See Accompanying Page for:**

**Contact Bend Details** 

**SECTION A-A** 

.095 [2.41] Point of Contact (Measured from bottom of Card Slot) Card Slot Accepts .054 [1.37] to .070 [1.78] Thick P.C. Board