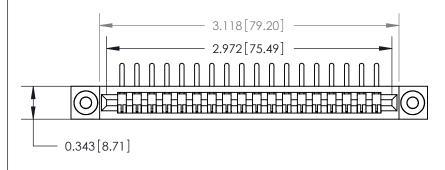

**Mounting Option** 

.116 (2.95) I.D. Floating Eyelets

**See Accompanying Page for:** 

**Contact Bend Details** 

| 807/857 Series Hig           | h Temp Card Edge Connector |
|------------------------------|----------------------------|
| Part Number: 857-018-458-103 |                            |