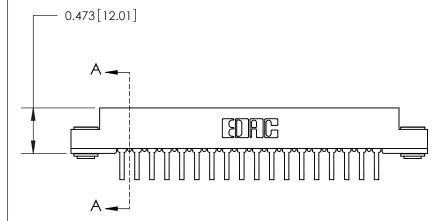

## **Contact Detail**

90 Degree Bend (Code 545 Contacts)

.156 [3.96] Contact Spacing x .200 [5.08] Row Spacing

**SECTION A-A** 

.095 [2.41] Point of Contact (Measured from bottom of Card Slot)

Card Slot Accepts .054 [1.37] to .070 [1.78] Thick P.C. Board

**See Accompanying Page for:** 

**Contact Bend Details** 

| 807/857 Series Hig           | h Temp Card Edge Connector |
|------------------------------|----------------------------|
| Part Number: 857-018-458-103 |                            |