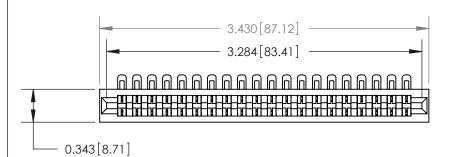

**See Accompanying Page for:** 

**Contact Bend Details** 

807/857 Series High Temp Card Edge Connector Part Number: 857-020-454-101

YOUR CONNECTION TO QUALITY & SERVICE

| ACAD REFERENCE NO. 807 ENG MASTER |                  |
|-----------------------------------|------------------|
| DRAWN: J.LEE                      | DATE: AUG. 11/09 |
| CHECKED:                          | DATE:            |
| SCALE: NTS                        | SHEET 1 OF 2     |
| DRAWING NUMBER                    | ISSUE            |