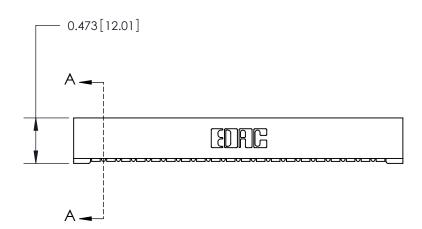

## **Contact Detail**

90 Degree Bend (Code 501 Contacts)

.156 [3.96] Contact Spacing x .200 [5.08] Row Spacing

**SECTION A-A** 

.175 [4.45] Point of Contact (Measured from bottom of Card Slot)

Card Slot Accepts .054 [1.37] to .070 [1.78] Thick P.C. Board