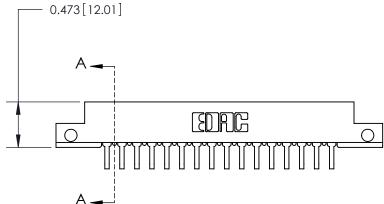

**Mounting Option** 

.128 (3.25) Dia. Side Mounting Holes

## **Contact Detail**

90 Degree Bend (Code 522 and 540 Contacts)

.156 [3.96] Contact Spacing x .200 [5.08] Row Spacing

**SECTION A-A** 

.095 [2.41] Point of Contact (Measured from bottom of Card Slot)

Card Slot Accepts .054 [1.37] to .070 [1.78] Thick P.C. Board