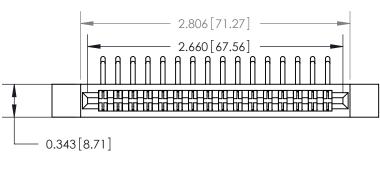

**See Accompanying Page for:** 

**Contact Bend Details** 

| 807/857 Series | High Temp Card Edge Connector |
|----------------|-------------------------------|
| Part Number:   | 57-032-459-212                |