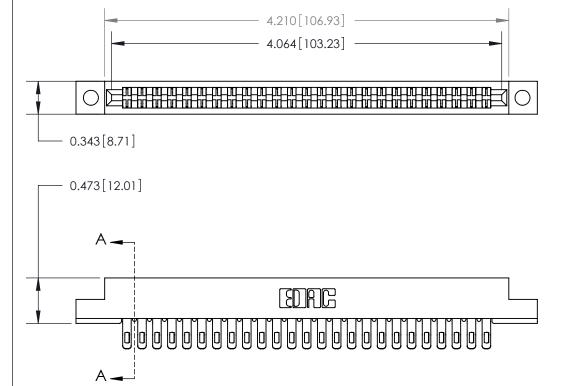

**Mounting Option** 

.128 (3.25) Dia. Mounting Holes

## **Contact Detail**

Extender Board Bend (Code 500 Contacts)

.156 [3.96] Contact Spacing x .200 [5.08] Row Spacing

**SECTION A-A** 

.095 [2.41] Point of Contact (Measured from bottom of Card Slot)

See Accompanying Page for:

**Contact Bend Details** 

807/857 Series High Temp Card Edge Connector Part Number: 857-050-455-202

YOUR CONNECTION TO QUALITY & SERVICE

| ACAD REFERENCE NO. 807 ENG MASTER |                  |
|-----------------------------------|------------------|
| DRAWN: J.LEE                      | DATE: AUG. 11/09 |
| CHECKED:                          | DATE:            |
| SCALE: NTS                        | SHEET 1 OF 2     |
| DRAWING NUMBER                    | ISSUE            |