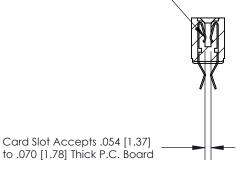

## **Contact Detail**

Extender Board Bend (Code 500 Contacts)

.156 [3.96] Contact Spacing x .200 [5.08] Row Spacing

**SECTION A-A** 

.095 [2.41] Point of Contact (Measured from bottom of Card Slot)

See Accompanying Page for: