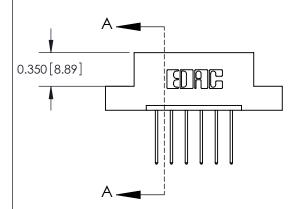

## **Contact Detail**

540-Wire Wrap .025 Sq.(0.64 Sq.) - Tail LG=.560(14.22) .156 [3.96] Contact Spacing x .200 [5.08] Row Spacing

**See Accompanying Pages for: Contact Bend Details** 

THIS IS A C.A.D. GENERATED DRAWING DO NOT MAKE MANUAL REVISIONS TO MASTER.