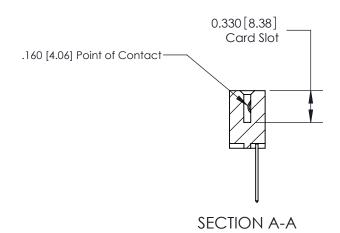

## **Contact Detail**

540-Wire Wrap .025 Sq.(0.64 Sq.) - Tail LG=.560(14.22) .156 [3.96] Contact Spacing x .200 [5.08] Row Spacing

**See Accompanying Pages for: Contact Bend Details** 

THIS IS A C.A.D. GENERATED DRAWING DO NOT MAKE MANUAL REVISIONS TO MASTER.