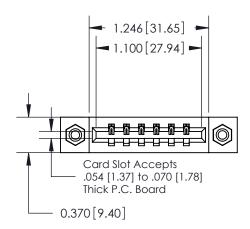

## **Mounting Option**

08-#4-40 Unified Threaded Inserts

## **Contact Detail**

540-Wire Wrap .025 Sq.(0.64 Sq.) - Tail LG=.560(14.22) .156 [3.96] Contact Spacing x .200 [5.08] Row Spacing

**See Accompanying Pages for: Contact Bend Details** 

THIS IS A C.A.D. GENERATED DRAWING DO NOT MAKE MANUAL REVISIONS TO MASTER.